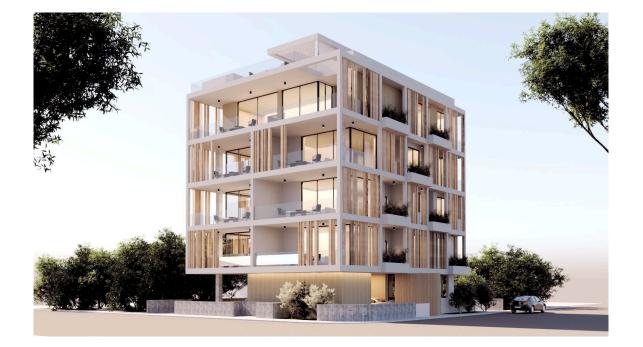

## TWO BEDROOM APARTMENT FOR SALE IN RIGA FEREOU AREA

**Q** Limassol, Chalkoutsa

60179312

vivorealty.com.cy

| Price                    | €400,000 +VAT        | Туре            | Apartment          |
|--------------------------|----------------------|-----------------|--------------------|
| Bedrooms                 | 2                    | Bathrooms       | 2                  |
| Covered                  | 86 m <sup>2</sup>    | Covered veranda | 23 m <sup>2</sup>  |
| Year of Construction     | 2023                 | Status          | Under construction |
| Energy efficiency rating | А                    | Floor           | 3/4                |
| Area                     | Limassol, Chalkoutsa |                 |                    |

## Description

Two bedroom apartment available for sale

Open plan living & Kitchen area with access to a spacious Covered Balcony 2 bedrooms ( including one master en-suite ) 1 main bathroom

A residence of 7 superb units situated in one of the most central neighborhoods in the heart of Limassol. Riga Fereou street within close proximity to all amenities

Main advantages Great Neighbourhood & Key Location High-Ceilings Advanced technology provisions Impressive exteriors & interiors Cooling and heating with VRV system

apartments are designed and built to the highest standards with all the advantages of modern living. High ceilings, hidden LED lighting and ceiling mounted A/C units are some of the criteria used to experience an unparalleled luxury lifestyle.