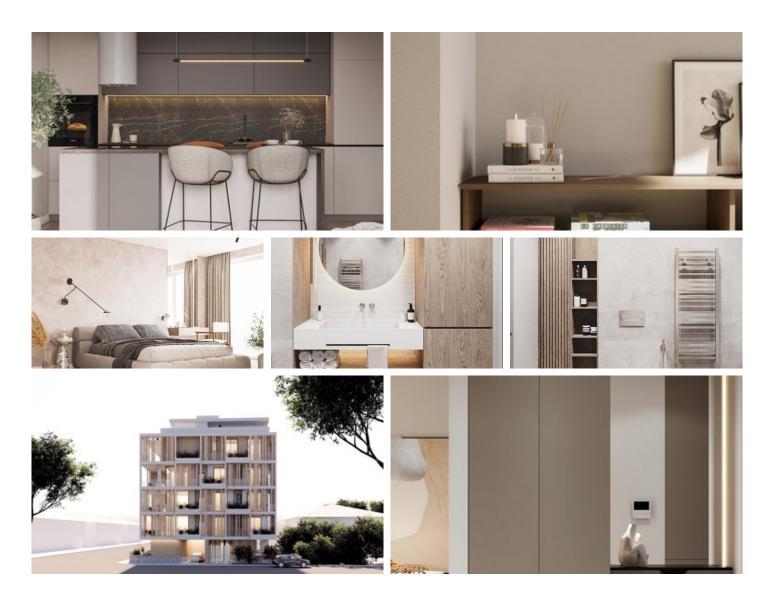

Main advantages Great Neighbourhood & Key Location High-Ceilings Advanced technology provisions Impressive exteriors & interiors Cooling and heating with VRV system

apartments are designed and built to the highest standards with all the advantages of modern living. High ceilings, hidden LED lighting and ceiling mounted A/C units are some of the criteria used to experience an unparalleled luxury lifestyle.

Each apartment is also designed for day-to-day convenience. Bright, & airy living spaces

1 parking space & 1 storage room

Natalia Pot Property Consultant npot@vivorealty.com.cy (+357) 96071780