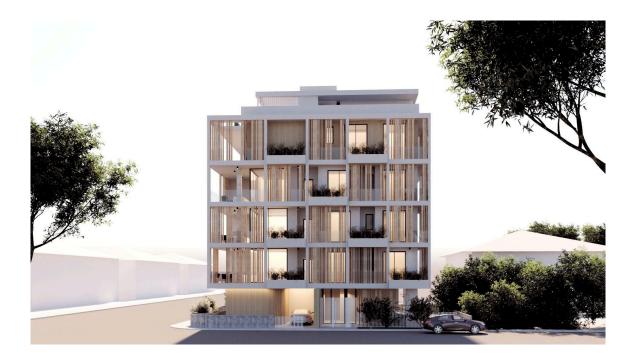

# TWO BEDROOM APARTMENT FOR SALE IN RIGA FEREOU AREA

**Q** Limassol, Chalkoutsa

60179311

vivorealty.com.cy

| Price                    | €430,000 +VAT        | Туре            | Apartment          |
|--------------------------|----------------------|-----------------|--------------------|
| Bedrooms                 | 2                    | Bathrooms       | 2                  |
| Covered                  | 86 m <sup>2</sup>    | Covered veranda | 23 m <sup>2</sup>  |
| Year of Construction     | 2023                 | Status          | Under construction |
| Energy efficiency rating | А                    | Floor           | 2/4                |
| Area                     | Limassol, Chalkoutsa |                 |                    |

### Description

Two bedroom apartment available for sale

Open plan living & Kitchen area with access to a spacious Covered Balcony 2 bedrooms ( including one master en-suite ) 1 main bathroom

A residence of 7 superb units situated in one of the most central neighborhoods in the heart of Limassol. Riga Fereou street within close proximity to all amenities

Main advantages Great Neighbourhood & Key Location High-Ceilings Advanced technology provisions Impressive exteriors & interiors Cooling and heating with VRV system

apartments are designed and built to the highest standards with all the advantages of modern living. High ceilings, hidden LED lighting and ceiling mounted A/C units are some of the criteria used to experience an unparalleled luxury lifestyle.