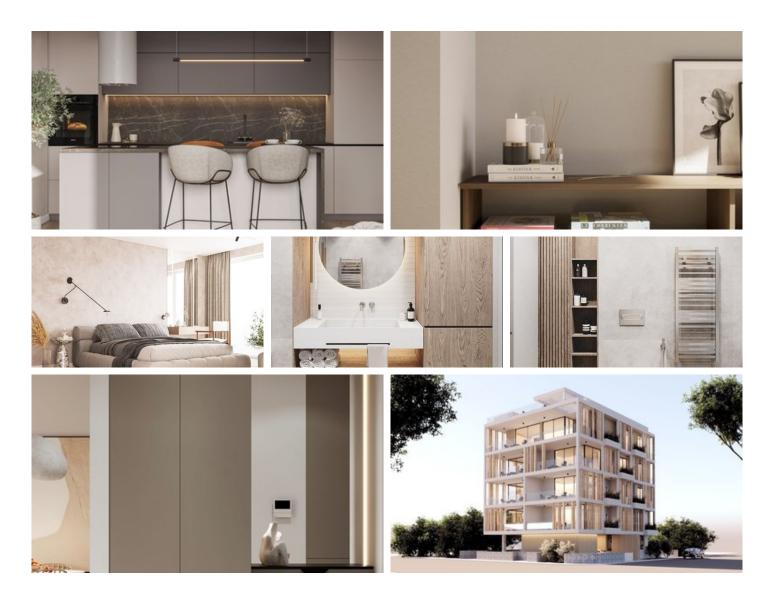

### Description

Two bedroom apartment available for sale

Open plan living & Kitchen area with access to a spacious Covered Balcony 2 bedrooms ( including one master en-suite ) 1 main bathroom

A residence of 7 superb units situated in one of the most central neighborhoods in the heart of Limassol. Riga Fereou street within close proximity to all amenities

Main advantages Great Neighbourhood & Key Location High-Ceilings Advanced technology provisions Impressive exteriors & interiors Cooling and heating with VRV system

apartments are designed and built to the highest standards with all the advantages of modern living. High ceilings, hidden LED lighting and ceiling mounted A/C units are some of the criteria used to experience an unparalleled luxury lifestyle.

Each apartment is also designed for day-to-day convenience. Bright, & airy living spaces