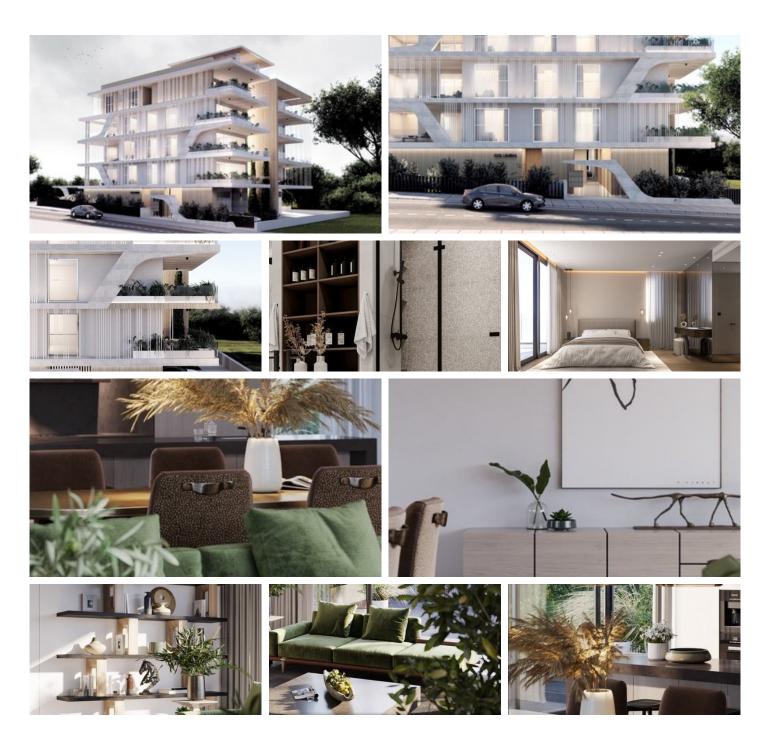

## CONTEMPORARY TWO BEDROOM APARTMENT FOR SALE IN COLUMBIA AREA

**Q** Limassol, Columbia Area

### Description

Two bedroom apartment for sale

Open plan living area with kitchen - access to the main veranda 2 bedrooms 1 main bathroom

1 guest toilet

Apartment is located in Columbia one of Limassol's most central areas , with easy access to the highway . within a 10 minute walk to the beachfront and within walking distance to all necessary amenities ( schools / supermarket / banks etc.)

apartment is designed and built to the highest standards with all the advantages of modern living. High ceilings, hidden LED lighting and ceiling mounted A/C units are some of the criteria

1 parking space & 1 storage