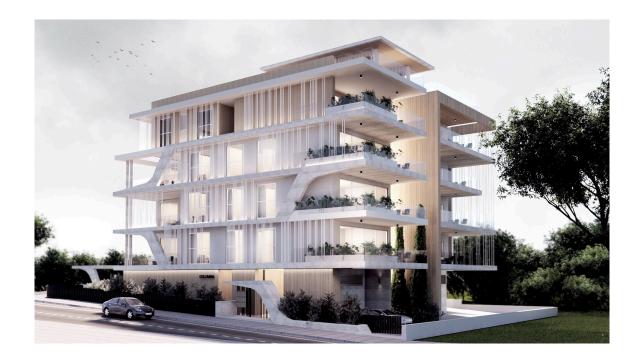

## TWO BEDROOM APARTMENT FOR SALE IN COLUMBIA

**Q** Limassol, Columbia Area

60179303

Bedrooms 2 Bathrooms 1

**Covered** 89 m<sup>2</sup> **Covered veranda** 19 m<sup>2</sup>

**Uncovered veranda** 13 m<sup>2</sup> **Status** Under construction

## Description

Two bedroom apartment for sale

Open plan living area with kitchen - access to the main veranda

- 2 bedrooms
- 1 main bathroom
- 1 guest toilet

Apartment is located in Columbia one of Limassol's most central areas, with easy access to the highway. within a 10 minute walk to the beachfront and within walking distance to all necessary amenities (schools / supermarket / banks etc.)