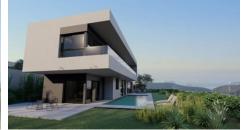

# 5 BEDROOM MODERN HOUSE WITH SEA VIEW UNDER CONSTRUCTION

**Q** Limassol, Pareklisia

60179252

Price €2,200,000 +VAT Type Detached Villa

**Bedrooms** 5 **Bathrooms** 5

Covered $184 \text{ m}^2$ Basement $60 \text{ m}^2$ Covered veranda $37 \text{ m}^2$ Plot $536 \text{ m}^2$ 

### Description

Outstanding project in Parekklisia, with 8 villas in total complementing breathtaking sea and mountain views available

All houses feature underground parking with storages and maid's rooms, big comfortable bedrooms ,laundry rooms, private swimming pools with magnesium cleaning system for your skin and hair.

Ground Floor:

Living room with open plan kitchen facing the pool and garden

Guest toilet

Laundry room

One ground floor bedroom with walk in closet and shower

First Floor:

2 spacious bedrooms with walk-in wardrobe and en-suite bathroom