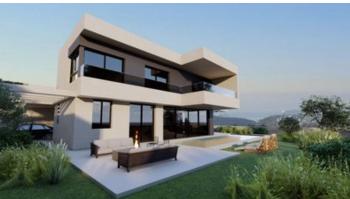

### Description

Outstanding project in Parekklisia, with 8 villas in total complementing breathtaking sea and mountain views available

All houses feature underground parking with storages and maid's rooms, big comfortable bedrooms ,laundry rooms, private swimming pools with magnesium cleaning system for your skin and hair.

Ground Floor:

Living room with open plan kitchen facing the pool and garden

Guest toilet

Laundry room

One ground floor bedroom with walk in closet and shower

First Floor:

2 spacious bedrooms with walk-in wardrobe and en-suite bathroom

Another one bedroom

one main bathroom with shower

- •Underground parking with storages and maid's rooms with shower and W/C
- Private swimming pool with magnesium cleaning system for your skin and hair.