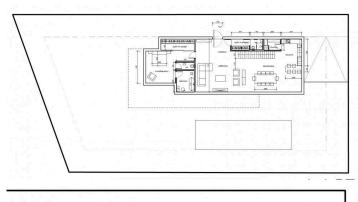

## Floor plans

Ground Floor:

Living room with open plan kitchen facing the pool and garden

Guest toilet

Laundry room

One ground floor bedroom with walk in closet and shower

First Floor:

2 spacious bedrooms with walk-in wardrobe and en-suite bathroom

Another one bedroom

one main bathroom with shower

- •Underground parking with storages and maid's rooms with shower and W/C
- Private swimming pool with magnesium cleaning system for your skin and hair.