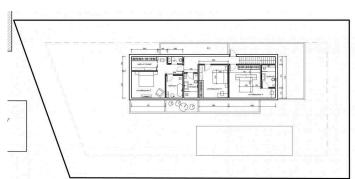

## Floor plans

Ground Floor:

Living room with open plan kitchen facing the pool and garden

Guest toilet

Laundry room

One ground floor bedroom with walk in closet and shower

First Floor:

2 spacious bedrooms with walk-in wardrobe and en-suite bathroom

Another one bedroom

one main bathroom with shower

- •Underground parking with storages and maid's rooms with shower and W/C
- Private swimming pool with magnesium cleaning system for your skin and hair.