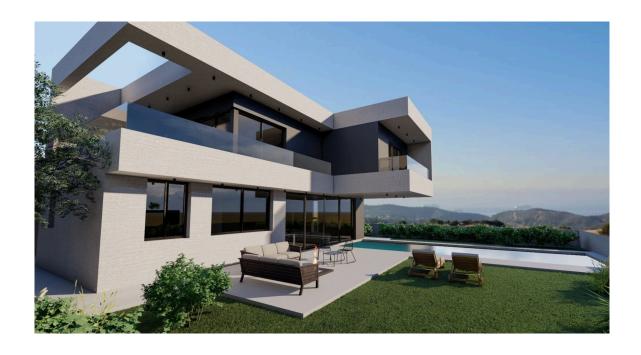

# 5 BEDROOM MODERN HOUSE WITH SEA VIEW UNDER CONSTRUCTION

**Q** Limassol, Pareklisia

60179252

Price €2,200,000 +VAT Type Detached Villa

**Bedrooms** 5 **Bathrooms** 5

Covered $184 \text{ m}^2$ Basement $60 \text{ m}^2$ Covered veranda $37 \text{ m}^2$ Plot $536 \text{ m}^2$ 

### Description

Outstanding project in Parekklisia, with 8 villas in total complementing breathtaking sea and mountain views available

All houses feature underground parking with storages and maid's rooms, big comfortable bedrooms ,laundry rooms, private swimming pools with magnesium cleaning system for your skin and hair.

Ground Floor:

Living room with open plan kitchen facing the pool and garden

Guest toilet

Laundry room

One ground floor bedroom with walk in closet and shower

First Floor:

2 spacious bedrooms with walk-in wardrobe and en-suite bathroom

Another one bedroom

one main bathroom with shower

- •Underground parking with storages and maid's rooms with shower and W/C
- Private swimming pool with magnesium cleaning system for your skin and hair.