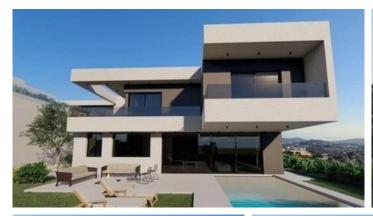

### Description

Outstanding project in Parekklisia, with 8 villas in total complementing breathtaking sea and mountain views available

All houses feature underground parking with storages and maid's rooms, big comfortable bedrooms ,laundry rooms, private swimming pools with magnesium cleaning system for your skin and hair.

Ground Floor:

Living room with open plan kitchen facing the pool and garden

Guest toilet

Laundry room

One ground floor bedroom with walk in closet and shower

First Floor:

2 spacious bedrooms with walk-in wardrobe and en-suite bathroom

Another one bedroom

one main bathroom with shower

- •Underground parking with storages and maid's rooms with shower and W/C
- Private swimming pool with magnesium cleaning system for your skin and hair.