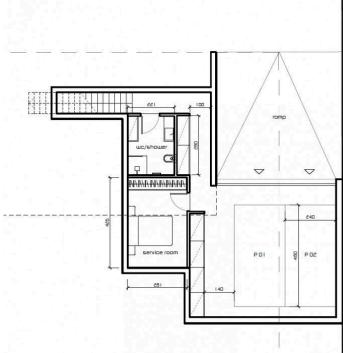

## Floor plans

Another one bedroom

one main bathroom with shower

- •Underground parking with storages and maid's rooms with shower and W/C
- Private swimming pool with magnesium cleaning system for your skin and hair.