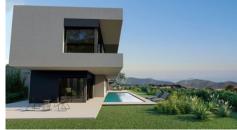

### Description

Outstanding project in Parekklisia, with 8 villas in total complementing breathtaking sea and mountain views available

All houses feature underground parking with storages and maid's rooms, big comfortable bedrooms ,laundry rooms, private swimming pools with magnesium cleaning system for your skin and hair.

Ground Floor:

Living room with open plan kitchen facing the pool and garden

Guest toilet

Laundry room

One ground floor bedroom with walk in closet and shower

First Floor:

2 spacious bedrooms with walk-in wardrobe and en-suite bathroom

Another one bedroom

one main bathroom with shower

- •Underground parking with storages and maid's rooms with shower and W/C
- Private swimming pool with magnesium cleaning system for your skin and hair.