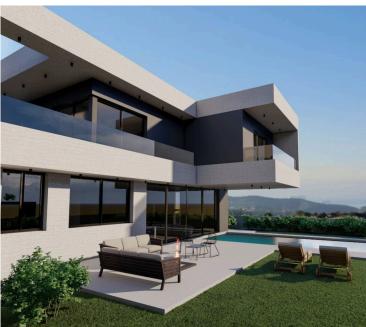

# 4 BEDROOM MODERN HOUSE WITH SEA VIEW UNDER CONSTRUCTION

Pareklisia, Limassol

€1,200,000 +VAT

### **Description**

Outstanding project in Parekklisia, with 8 villas in total complementing breathtaking sea and mountain views available

All houses feature underground parking with storages and maid's rooms, big comfortable bedrooms, laundry rooms, private swimming pools with magnesium cleaning system for your skin and hair.

Ground Floor:

Living room with open plan kitchen facing the pool and garden

Guest toilet with shower

Laundry room

Garden

First Floor:

One master bedroom with walk-in wardrobe and en-suite bathroom

Two Bedrooms with one main bathroom