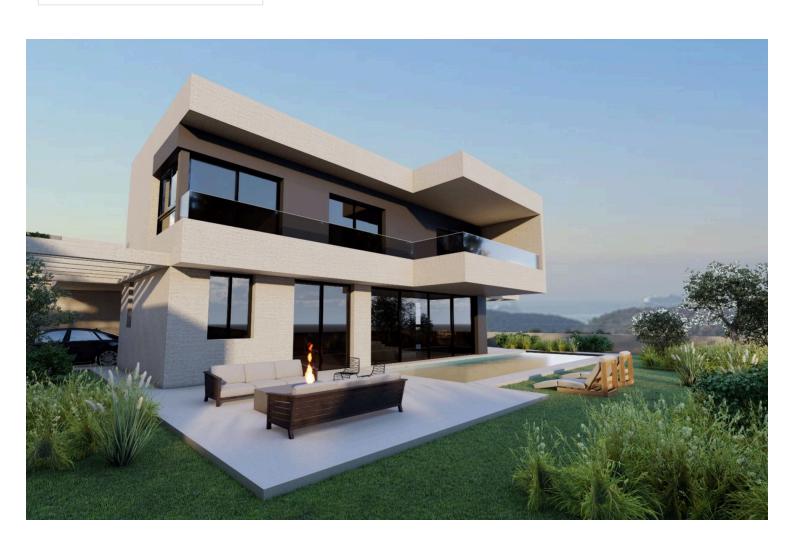

### **Description**

Outstanding project in Parekklisia, with 8 villas in total complementing breathtaking sea and mountain views available

All houses feature underground parking with storages and maid's rooms, big comfortable bedrooms, laundry rooms, private swimming pools with magnesium cleaning system for your skin and hair.

Ground Floor:

Living room with open plan kitchen facing the pool and garden

Guest toilet with shower

Laundry room

Garden

First Floor:

One master bedroom with walk-in wardrobe and en-suite bathroom

Two Bedrooms with one main bathroom