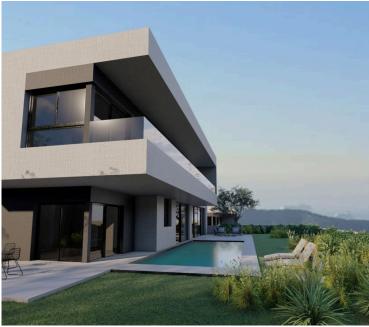

### **Description**

Outstanding project in Parekklisia, with 8 villas in total complementing breathtaking sea and mountain views available

All houses feature underground parking with storages and maid's rooms, big comfortable bedrooms, laundry rooms, private swimming pools with magnesium cleaning system for your skin and hair.

Ground Floor:

Living room with open plan kitchen facing the pool and garden

Guest toilet with shower

Laundry room

Garden

First Floor:

One master bedroom with walk-in wardrobe and en-suite bathroom

Two Bedrooms with one main bathroom