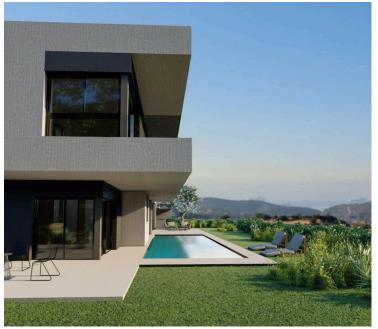

### **Description**

Outstanding project in Parekklisia, with 8 villas in total complementing breathtaking sea and mountain views available

All houses feature underground parking with storages and maid's rooms, big comfortable bedrooms, laundry rooms, private swimming pools with magnesium cleaning system for your skin and hair.

Ground Floor:

Living room with open plan kitchen facing the pool and garden

Guest toilet with shower

Laundry room

Garden

First Floor:

One master bedroom with walk-in wardrobe and en-suite bathroom

Two Bedrooms with one main bathroom