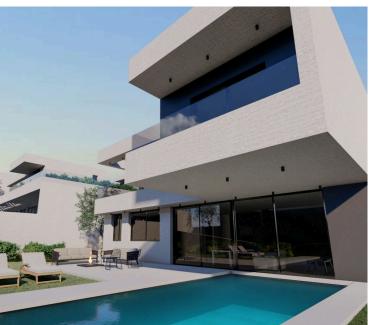

### **Description**

Outstanding project in Parekklisia, with 8 villas in total complementing breathtaking sea and mountain views available

All houses feature underground parking with storages and maid's rooms, big comfortable bedrooms, laundry rooms, private swimming pools with magnesium cleaning system for your skin and hair.

Ground Floor:

Living room with open plan kitchen facing the pool and garden

Guest toilet with shower

Laundry room

Garden

First Floor:

One master bedroom with walk-in wardrobe and en-suite bathroom

Two Bedrooms with one main bathroom