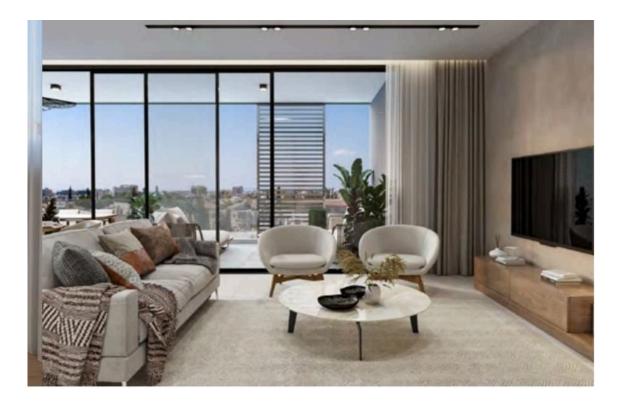

#### Description

Three Bedroom apartment under construction

Apartment Layout :

Open plan kitchen and living area with access to the main balcony

- 1 Guest toilet
- 3 bedrooms with fitted wardrobes Including one master bedroom with en-suite shower 1 main bathroom