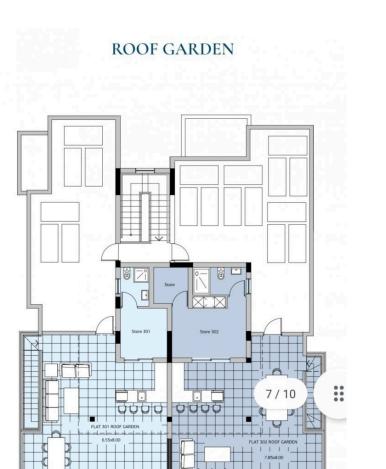

**ROOF GARDEN:** One storage room with W/C and shower room ( can be used as a small office as well) External stairs connected to the roof garden with ceramic tiles

Area :

This residence is located in one of the most Central areas of Limassol, Agios Nektarios within close proximity to Business centers, schools and all local amenities

# Floor plans

THIRD FLOOR

M