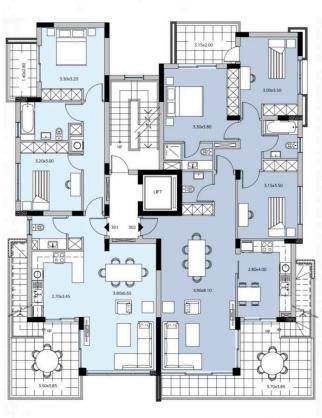

nd hot water tank 200lt

water pressure system

Living room / kitchen/corridor/bathrooms/verandas covered with ceramic tiles

Bedroom floors Laminated wood floor

spotlights in bathroom and guest toiler

Provision for electric heaters

Provision for A/C units







## Natalia Pot

Property Consultant

npot@vivorealty.com.cy(+357) 96071780





### Facilities

Aircondition, Split system Parking, Covered Storage

#### Features

Easy access to main roads Connected to electric mains Fitted wardrobes Pressurized water system Open plan Laminate flooring Guest WC Modern design Near amenities Heating, Provision Elevator Solar water heater

Combined kitchen and dining area Balcony Shutters, electric Bright Ceramic tiles Double glazing En suite Shower Near bus route Roof Garden



# Floor plans





THIRD FLOOR



M