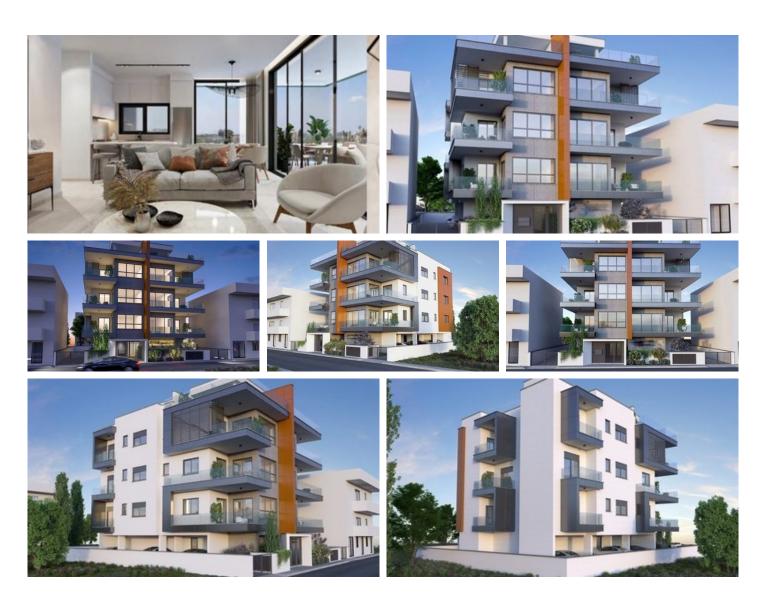

# THREE BEDROOM PENTHOUSE WITH ROOF GARDEN UNDER CONSTRUCTION IN THE CITY CENTER

**Q** Limassol, Agios Nectarios

60179087

| <b>Price</b> €650,0                      | 000 +VAT <b>Ty</b>     | уре                     | Apartment                 |
|------------------------------------------|------------------------|-------------------------|---------------------------|
| Bedrooms 3                               | Ba                     | athrooms                | 3                         |
| <b>Covered</b> 116 m                     | <sup>2</sup> <b>Ro</b> | oof garden              | 78 m <sup>2</sup>         |
| <b>Covered veranda</b> 30 m <sup>2</sup> | Ye                     | ear of Construction     | 2022                      |
| Status Under                             | construction <b>En</b> | nergy efficiency rating | A                         |
| Floor Penthe                             | ouse/3 Ar              | rea                     | Limassol, Agios Nectarios |