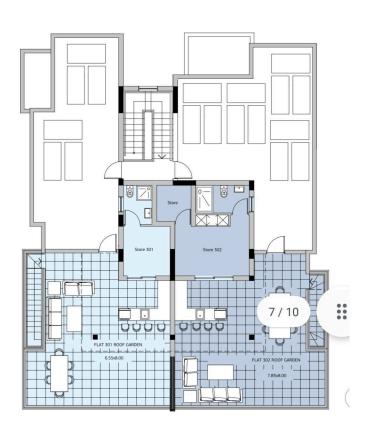

ROOF GARDEN : One storage room with W/C and shower room ( can be used as a small office as well) External stairs connected to the roof garden with ceramic tiles

Area :

This residence is located in one of the most Central areas of Limassol , Agios Nektarios within close proximity to Business centers , schools and all local amenities

### Floor plans

THIRD FLOOR

vivorealty.com.cy