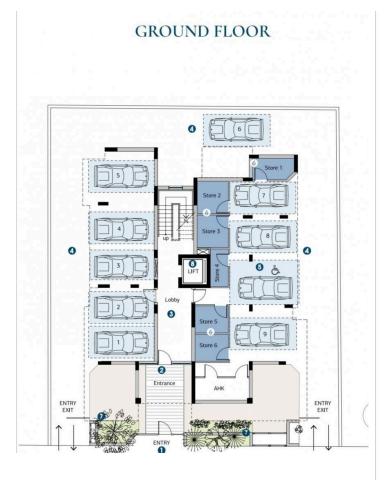

#### Facilities

Aircondition, Split system Parking, Covered Storage

Features

Easy access to main roads Connected to electric mains Fitted wardrobes Pressurized water system Open plan Laminate flooring Guest WC Near bus route Roof Garden Heating, Provision Elevator Solar water heater