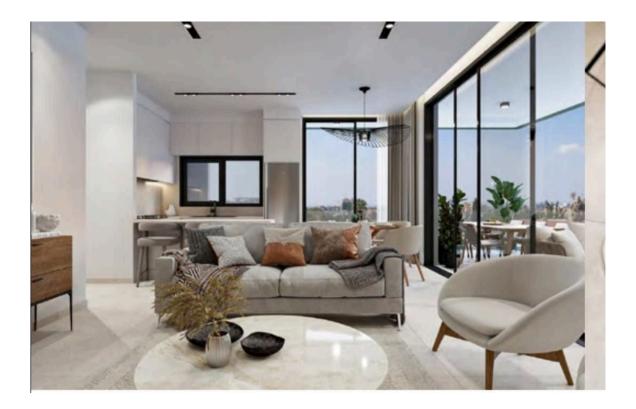

#### Description

Two Bedroom apartment under construction

Apartment Layout :

Open plan kitchen and living area with access to the main balcony

- 1 Guest toilet
- 2 bedrooms with fitted wardrobes
- 1 main bathroom

Specification :

Aluminium windows and doors ( double glazed)

Solar heater with 1000lt water tank and hot water tank 200lt

water pressure system

Living room / kitchen/corridor/bathrooms/verandas covered with ceramic tiles

Bedroom floors Laminated wood floor

spotlights in bathroom and guest toiler

Provision for electric heaters

Provision for A/C units