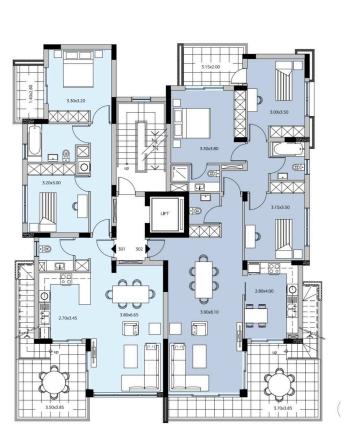

0lt water tank and hot water tank 200lt

water pressure system

Living room / kitchen/corridor/bathrooms/verandas covered with ceramic tiles

Bedroom floors Laminated wood floor

spotlights in bathroom and guest toiler

Provision for electric heaters

Provision for A/C units







#### Natalia Pot

Property Consultant

npot@vivorealty.com.cy(+357) 96071780





#### Facilities

Aircondition, Split system Parking, Covered Storage

Features

Easy access to main roads Connected to electric mains Fitted wardrobes Pressurized water system Open plan Laminate flooring Guest WC Near bus route Roof Garden Heating, Provision Elevator Solar water heater

Combined kitchen and dining area Balcony Shutters, electric Bright Ceramic tiles Double glazing Modern design Near amenities



### Floor plans





THIRD FLOOR



vivorealty.com.cy