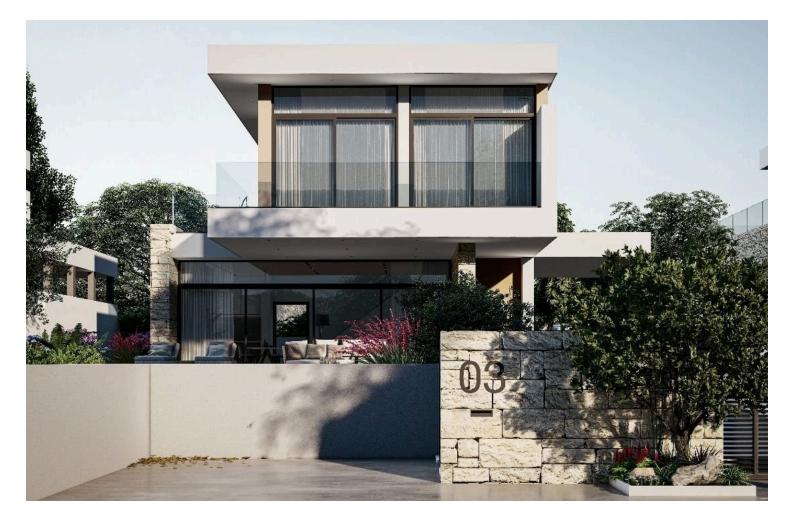

#### Description

Contemporary and minimal detached house for sale located in Moni village :

Home description :

Ground floor :

Open plan living space with kitchen and acesss to the garden One guest toilet Covered parking a store room First floor : 3 bedrooms ( inluding one master bedroom - en-suite with bathroom One main bathroom

Location:

A residential complex which will consist of 5 Town Villas with magnificent gardens The Villas are located at Moni Area, Limassol, 7 minutes from Germasogeia Roundabout and about 2 minutes away from Park Lane Hotel. Important to note that the project's Energy Efficiency will be A+ (Green Energy Houses).