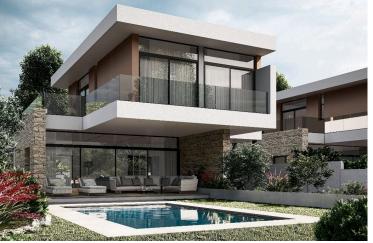

#### Description

Contemporary and minimal detached house for sale located in Moni village :

Home description :

Ground floor :

Open plan living space with kitchen and acesss to the garden One guest toilet Covered parking a store room First floor : 3 bedrooms ( inluding one master bedroom - en-suite with bathroom One main bathroom

Location:

A residential complex which will consist of 5 Town Villas with magnificent gardens The Villas are located at Moni Area, Limassol, 7 minutes from Germasogeia Roundabout and about 2 minutes away from Park Lane Hotel. Important to note that the project's Energy Efficiency will be A+ (Green Energy Houses).