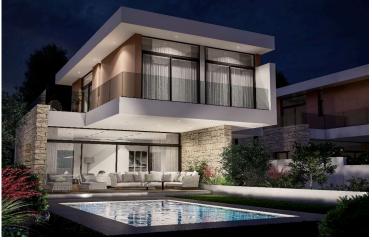

#### Description

Contemporary and minimal detached house for sale located in Moni village :

Home description :

Ground floor :

Open plan living space with kitchen and acesss to the garden One guest toilet Covered parking a store room First floor : 3 bedrooms ( inluding one master bedroom - en-suite with bathroom One main bathroom

Location:

A residential complex which will consist of 5 Town Villas with magnificent gardens The Villas are located at Moni Area, Limassol, 7 minutes from Germasogeia Roundabout and about 2 minutes away from Park Lane Hotel. Important to note that the project's Energy Efficiency will be A+ (Green Energy Houses).