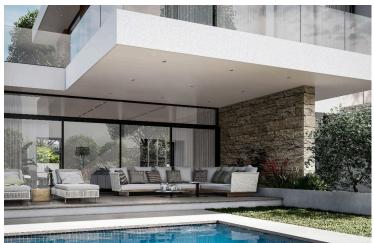

#### Description

Contemporary and minimal detached house for sale located in Moni village :

Home description :

Ground floor :

Open plan living space with kitchen and acesss to the garden One guest toilet Covered parking a store room First floor : 3 bedrooms ( inluding one master bedroom - en-suite with bathroom One main bathroom

#### **Features**

| Alarm system                     | Bathroom underfloor heating | CCTV           |
|----------------------------------|-----------------------------|----------------|
| Combined kitchen and dining area | Connected to electric mains | Double glazing |
| En suite bathroom                | Fitted wardrobes            | Guest WC       |
| Internal stairs                  | Kitchen appliances          | Modern design  |
| Open plan                        | Openings in opposite sides  | Quiet area     |
| Thermal insulation               | Veranda                     |                |