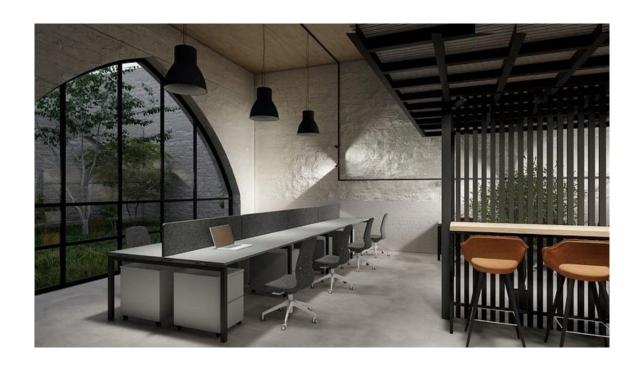

## Description

350 SQ MODERN OFFICE FOR RENT IN THE HISTORIC AREA

Unique office under construction Located in the in the graphic historical area of the Limassol Center , within close proximity to all amenities

Office space will have traditional touches inspired by the old town of Limassol with a modern urban mix

Constructed with the highest finished!!

Ground Floor:

a reception area Open plan office space 2 W/C and kitchenette

with access to the back yard

+ MEZZANINE area of 50 sqme

2nd floor:
Managers separate office
Meeting room
and open space area for offices
2 W/C

Property that must be seen to be appreciated

Key ready: JANUARY 2023

## **Features**

Energy efficient doors/windows
Easy access to main roads
Double glazing
Wireless Internet

Heart of city center High ceilings Near amenities