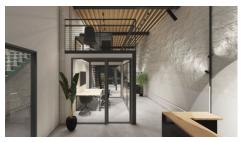

## Description

350 SQ MODERN OFFICE FOR RENT IN THE HISTORIC AREA

Unique office under construction Located in the in the graphic historical area of the Limassol Center , within close proximity to all amenities

Office space will have traditional touches inspired by the old town of Limassol with a modern urban mix

Constructed with the highest finished!!

Ground Floor:

a reception area Open plan office space 2 W/C and kitchenette

with access to the back yard

+ MEZZANINE area of 50 sqme

2nd floor:
Managers separate office
Meeting room
and open space area for offices
2 W/C

Property that must be seen to be appreciated

Key ready: JANUARY 2023