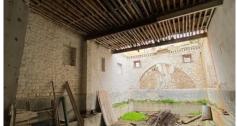

## 350 SQ MODERN OFFICE FOR RENT IN THE HISTORIC AREA

Limassol, Limassol, City Center

60178898

Rent€10,000 +VAT /monthTypeOfficeCovered $350 \text{ m}^2$ Mezzanine $50 \text{ m}^2$ 

**Year of Construction** 2022 **Status** Under construction

## Description

350 SQ MODERN OFFICE FOR RENT IN THE HISTORIC AREA

Unique office under construction Located in the in the graphic historical area of the Limassol Center , within close proximity to all amenities