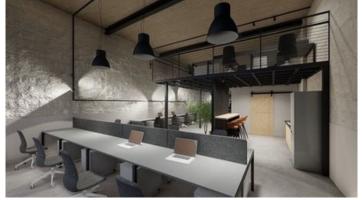

## Description

350 SQ MODERN OFFICE FOR RENT IN THE HISTORIC AREA

Unique office under construction Located in the in the graphic historical area of the Limassol Center , within close proximity to all amenities

Office space will have traditional touches inspired by the old town of Limassol with a modern urban mix

Constructed with the highest finished!!

Ground Floor:

a reception area Open plan office space 2 W/C and kitchenette

with access to the back yard

+ MEZZANINE area of 50 sqme

2nd floor:
Managers separate office
Meeting room
and open space area for offices
2 W/C

Property that must be seen to be appreciated

Key ready: JANUARY 2023

## **Features**

Energy efficient doors/windows
Easy access to main roads
Double glazing
Wireless Internet

Heart of city center High ceilings Near amenities