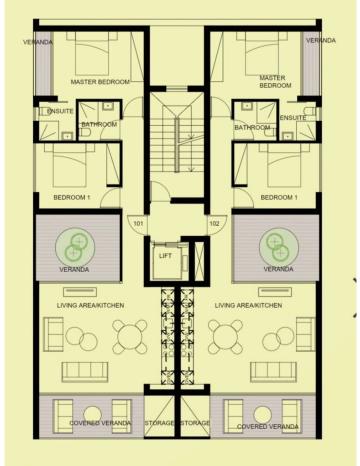

A modern residential Three-storey building consists of 4 apartments, 2 apartments on the first floor and one apartment on 2nd & 3rd floor

2 spacious bedrooms - Including one master bedroom with en-suite shower and private veranda

One main bathroom

Open plan kitchen and living area with a covered veranda of 23 sq.

Note below specifications :

- Solar system for heating water.
- Pressurized water system.
- Double glazing windows
- Energy saving building Category A+ (in accordance with the latest EU standards).

# Floor plans