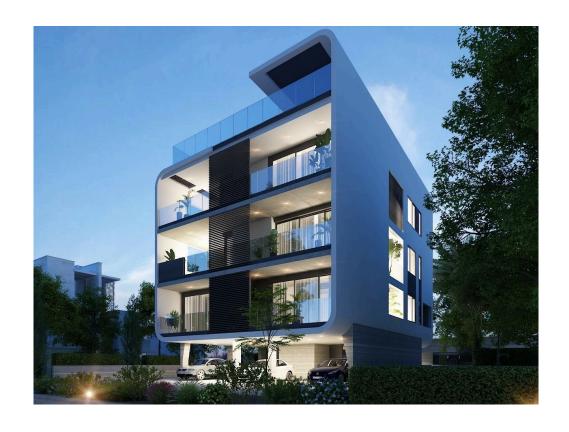

# TWO BEDROOM APARTMENT LOCATED JUST 600 METERS AWAY FROM THE BEACH

**Q** Limassol, Neapolis

60178858

Price €475,000 +VAT Type Apartment

Bedrooms 2 Bathrooms 2

Covered $82 \text{ m}^2$ Covered veranda $23 \text{ m}^2$ Covered parking $11 \text{ m}^2$ Year of Construction2022

## Description

Modern apartment available for sale situated in a in a quiet location of Limassol, only 600 m from the seafront & , 300 m from the commercial street of Kolonakiou and 1 km from the City Centre.

A modern residential Three-storey building consists of 4 apartments, 2 apartments on the first floor and one apartment on 2nd & 3rd floor

2 spacious bedrooms - Including one master bedroom with en-suite shower and private veranda