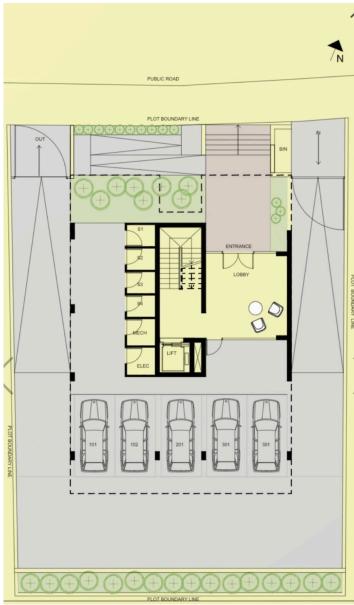

#### COMMUNAL AREAS, SERVICES & FACILITIES

- Furnished lobby area.
- Video-controlled security entrance.
- · Landscaped communal gardens.
- Covered parking on ground level.

- Storage rooms on ground level.
- Electric charging points for electric cars.

# Floor plans