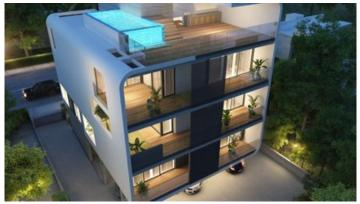

A modern residential Three-storey building consists of 4 apartments, 2 apartments on the first floor and one apartment on 2nd & 3rd floor

2 spacious bedrooms - Including one master bedroom with en-suite shower and private veranda

#### COMMUNAL AREAS, SERVICES & FACILITIES

- Furnished lobby area.
- Video-controlled security entrance.
- · Landscaped communal gardens.
- Covered parking on ground level.

- Storage rooms on ground level.
- Electric charging points for electric cars.