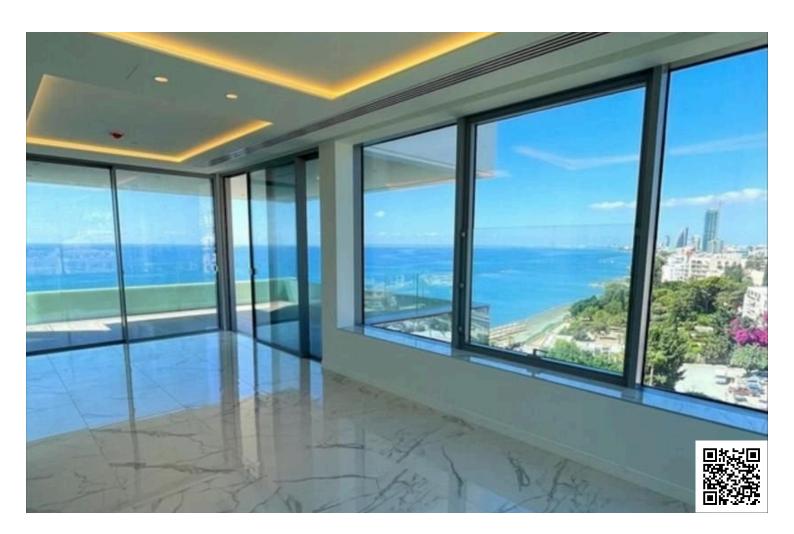

## **Description**

Luxury apartment of 2 bedrooms available for rent with a total of 174 sq.

Open plan living and kitchen area complementing panoramic sea view through out

2 large bedrooms - Master bedroom includes a walk in closet and a en-suite bathroom

Main bathroom with 2 sinks

+

One guest toilet

**Building Facilities & Services** 

- Spa
- Fitness center
- Communal swimming pool (23 meters distance)
- 24/7 Security
- Reception service
- Concierge Services
- Underground private parking