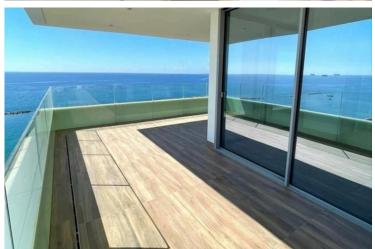

### **Features**

24-hour security Alarm system Balcony

Bright City view Double glazing

Entrance gate, automated Fitted wardrobes Granite flooring

Guest WC Modern design Mountain view

Near bus route Open plan Panoramic view

Sea front Sea view Shower

Sound insulation Spacious rooms Thermal insulation

Veranda Walk-in closet Walking distance to beach