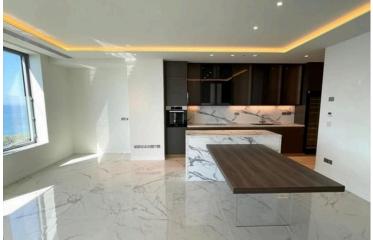

## **Description**

Luxury apartment of 2 bedrooms available for rent with a total of 174 sq.

Open plan living and kitchen area complementing panoramic sea view through out

2 large bedrooms - Master bedroom includes a walk in closet and a en-suite bathroom

Main bathroom with 2 sinks

+

One guest toilet

**Building Facilities & Services** 

- Spa
- Fitness center
- Communal swimming pool (23 meters distance)
- 24/7 Security
- Reception service
- Concierge Services
- Underground private parking