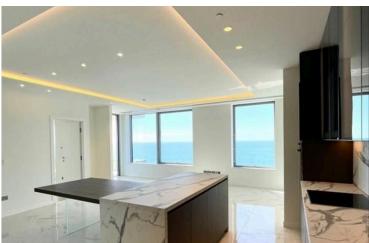

## **Description**

Luxury apartment of 2 bedrooms available for rent with a total of 174 sq.

Open plan living and kitchen area complementing panoramic sea view through out

2 large bedrooms - Master bedroom includes a walk in closet and a en-suite bathroom

Main bathroom with 2 sinks

+

One guest toilet

**Building Facilities & Services** 

- Spa
- Fitness center
- Communal swimming pool (23 meters distance)
- 24/7 Security
- Reception service
- Concierge Services
- Underground private parking