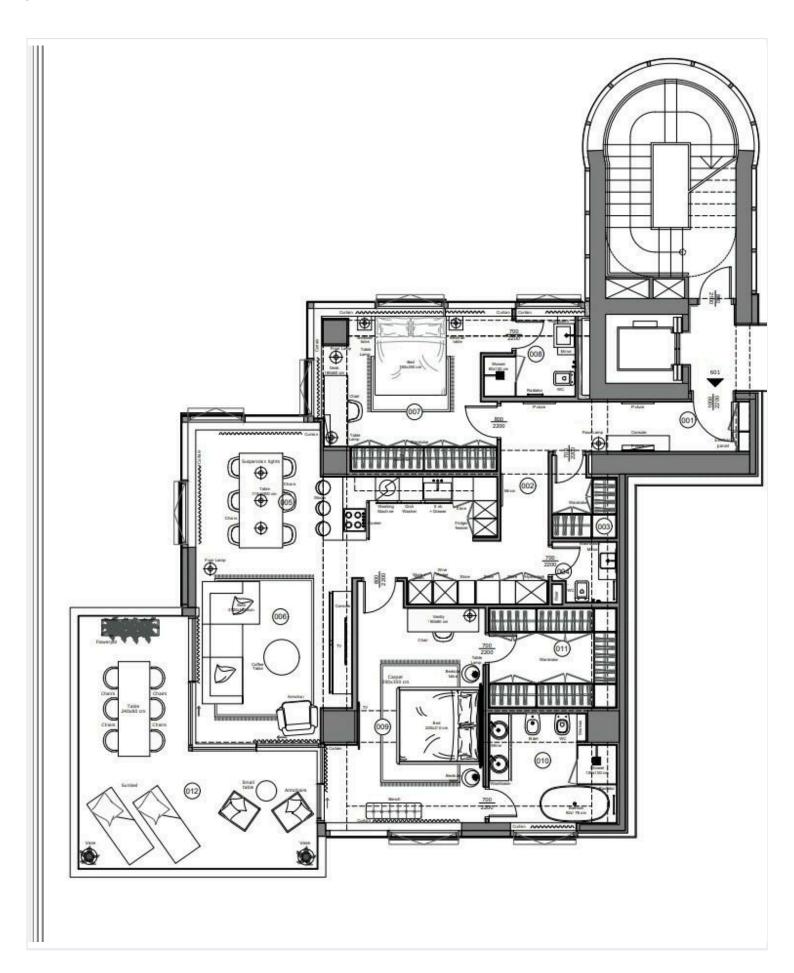

-----------------------|-----------------|
| Toilets | 3                  | Furnished                | Fully furnished |
| Status  | Under construction | Energy efficiency rating | <b>∂</b> A      |
|         |                    |                          |                 |

## **Description**

Luxury apartment of 2 bedrooms available for rent with a total of 174 sq.

Open plan living and kitchen area complementing panoramic sea view through out

2 large bedrooms - Master bedroom includes a walk in closet and a en-suite bathroom

Main bathroom with 2 sinks

+

One guest toilet

**Building Facilities & Services** 

- Spa
- Fitness center
- Communal swimming pool (23 meters distance)
- 24/7 Security
- Reception service
- Concierge Services
- Underground private parking





# Floor plans







# **Additional information**

## **Facilities**

Aircondition, Central system Elevator Gated complex

Gym Heating, Underfloor Parking, Underground

Pool, Communal Sauna Spa

Storage

### **Features**

24-hour security Alarm system Balcony

Bright City view Double glazing

Entrance gate, automated Fitted wardrobes Granite flooring

Guest WC Modern design Mountain view

Near bus route Open plan Panoramic view

Sea front Sea view Shower

Sound insulation Spacious rooms Thermal insulation

Veranda Walk-in closet Walking distance to beach

#### Contact us



Natalia Pot
(+357) 96071780
pot@vivorealty.com.cy