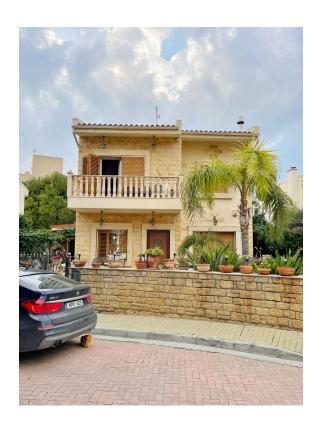

## FOUR BEDROOM HOUSE IN PARREKLISSIA TOURIST AREA

**♀** Limassol, Pareklisia - Tourist Area

60178565

**Rent** €4,500 /month **Type** Detached Villa

**Bedrooms** 4 **Bathrooms** 3

**Covered** 300 m<sup>2</sup> **Status** Key ready

## Description

Detached house available rent near the 5 star Parklane Hotel. Located in the pareklissia tourist area within close proximity to the beach and many more amenities

Spacious living area with a Fireplace 2 kitchens 3 WCs: & 2 with shower units and 1 with bathtub, 4 bedrooms with fitted wardropes separate laundry space Sauna