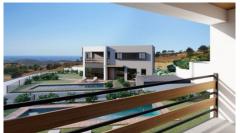

#### 3 Bedrooms

Includes a master bedroom with walk in closet one separate W/C and a separate shower and a full front window to enjoy the view

( All rooms will be air conditioned )

A spiral aluminum staircase on the back veranda leading to the roof garden with breathtaking views !!!

Walk-in closet Open plan

Mountain view Double glazing

Guest WC Veranda, back

Quiet Area En suite Shower

Modern design Village view

Panoramic view Sea view

Barbeque Roof Garden