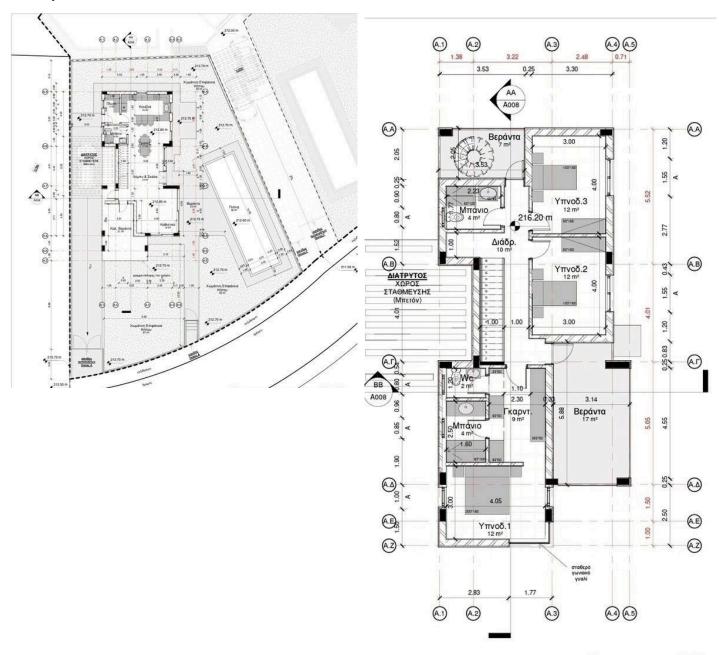

#### Ground floor:

- Open plan kitchen and living area
- One guest toilet with shower
- One small kitchenette (can be turned into a laundry room if wanted)

#### First Floor:

#### 3 Bedrooms

Includes a master bedroom with walk in closet one separate W/C and a separate shower and a full front window to enjoy the view

( All rooms will be air conditioned )

A spiral aluminum staircase on the back veranda leading to the roof garden with breathtaking views !!!

# Floor plans