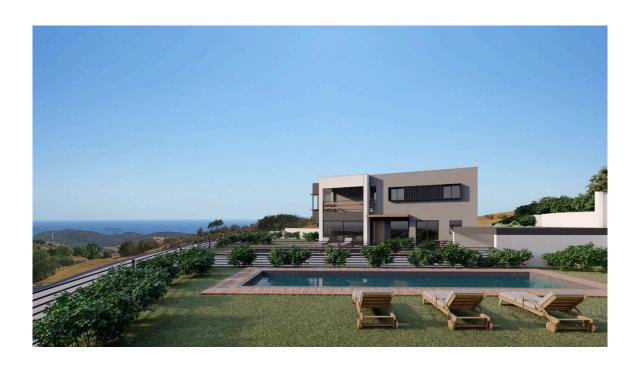

# MODERN VILLA AVAILABLE FOR SALE WITH BREATHTAKING SEA VIEWS

**Q** Limassol, Pareklisia

60178519

Price €750,000 +VAT Type Detached Villa

**Bedrooms** 3 **Bathrooms** 3

**Covered** 217 m<sup>2</sup> **Plot** 600 m<sup>2</sup>

## Description

Beautiful Villa available for sale located in the Limassol suburbs of Pareklissia area, Within close proximity to all necessary amenities like pharmacy's. shops, minimarkets, petrol stations etc., The villa is situated in a quiet neighborhood complementing open space and breath taking mountain and sea view,

Spacious garden space with a private pool and a covered parking + a storage

Villa can be turned into 4 or 5 bedrooms in the future if wanted!!

- -provisions for electric heaters
- -provisions for photovoltaic system