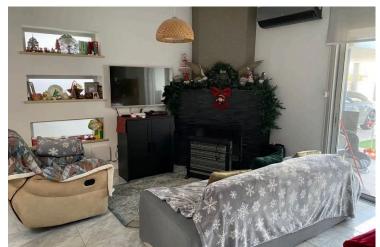

Open plan kitchen with connected living & dining area with a built in fireplace - with access to the covered patio area and garden

Spacious laundry room ( which can also be turned into a maids quarter - provisions for shower & W/c or could be used as an office space - has a window and a door entry from the back garden )