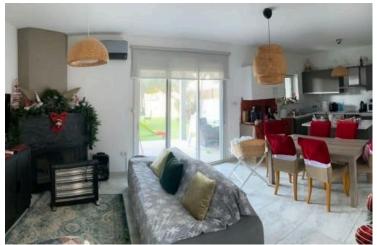

Open plan kitchen with connected living & dining area with a built in fireplace - with access to the covered patio area and garden

Spacious laundry room ( which can also be turned into a maids quarter - provisions for shower & W/c or could be used as an office space - has a window and a door entry from the back garden )