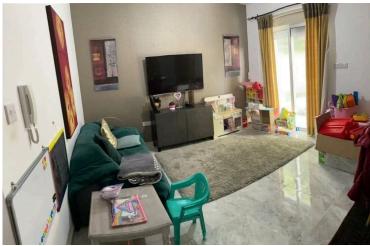

Semi separate 2nd living area with access to the back garden

1 guest toilet

First floor consists of 4 bedrooms with spacious wardrobes - Including one master bedroom with en-suite shower

One main bathroom with a bath & a shower