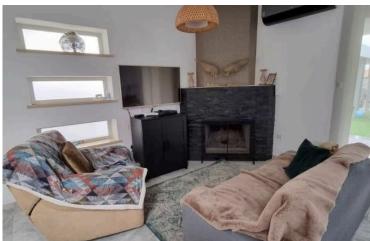

Open plan kitchen with connected living & dining area with a built in fireplace - with access to the covered patio area and garden

Spacious laundry room ( which can also be turned into a maids quarter - provisions for shower & W/c or could be used as an office space - has a window and a door entry from the back garden )