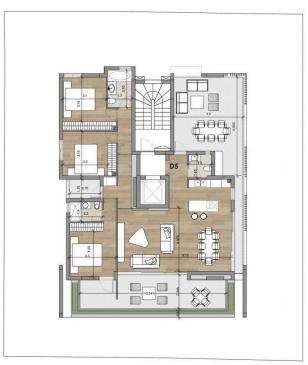

the city center close to the main street of Riga Fereou , in close proximity to shops supermarkets pharmacies schools and just a 4 minute drive to the Limassol beach

Open plan kitchen with spacious living area Two bright bedrooms with fitted wardrobes , one main bathroom and a guest toilet



Natalia Pot
Property Consultant

npot@vivorealty.com.cy

**)** (+357) 96071780



#### **Facilities**

Aircondition, Provision Heating, Provision

Parking, Covered Elevator

Storage Solar photovoltaic panels, Provision

#### **Features**

Easy access to main roads Easy access to highway

Combined kitchen and dining area Balcony

Fitted wardrobes Entrance gate, automated

Bright Double glazing

Guest WC En suite Bathroom

En suite Shower Modern design

Near bus route Near amenities



## Floor plans



THIRD FLOOR  $\ \oplus$