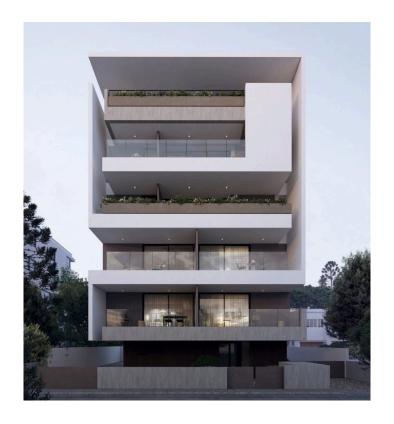

# TWO BEDROOM APARTMENT FOR SALE IN CHALKOUTSA AREA

**Q** Limassol, Chalkoutsa

60178439

**Price** €340,000 +VAT **Type** Apartment

Bedrooms 2 Bathrooms 1

**Covered** 85 m<sup>2</sup> **Covered veranda** 14 m<sup>2</sup>

### Description

A very exclusive project located in the city center close to the main street of Riga Fereou , in close proximity to shops supermarkets pharmacies schools and just a 4 minute drive to the Limassol beach