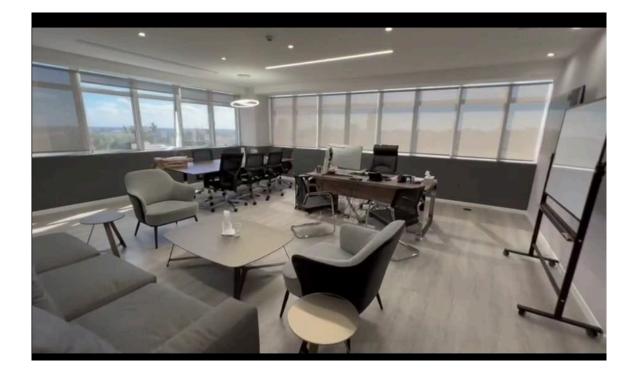

## Description

Spacious office of 350 sqm located in the business center of Linopetra Kolonakiou area within walking distance to all necessary amenities ( Banks , Restaurants , shops etc )

5 covered parking's in the basement and 5 uncovered on the ground floor

Race floors through out the office and very large verandas

## Features

Raised floors Easy access to highway Meeting room Internet Easy access to main roads Entrance gate, automated Main road