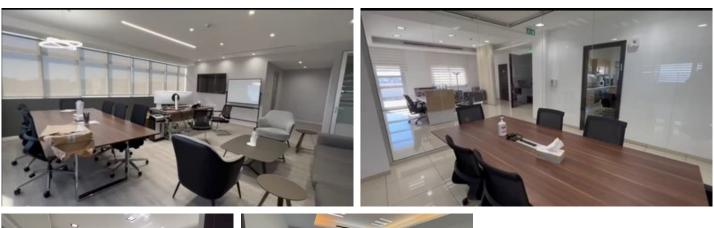

## Description

Spacious office of 350 sqm located in the business center of Linopetra Kolonakiou area within walking distance to all necessary amenities ( Banks , Restaurants , shops etc )

5 covered parking's in the basement and 5 uncovered on the ground floor

Race floors through out the office and very large verandas

## Features

Raised floors Easy access to highway Meeting room Internet Easy access to main roads Entrance gate, automated Main road