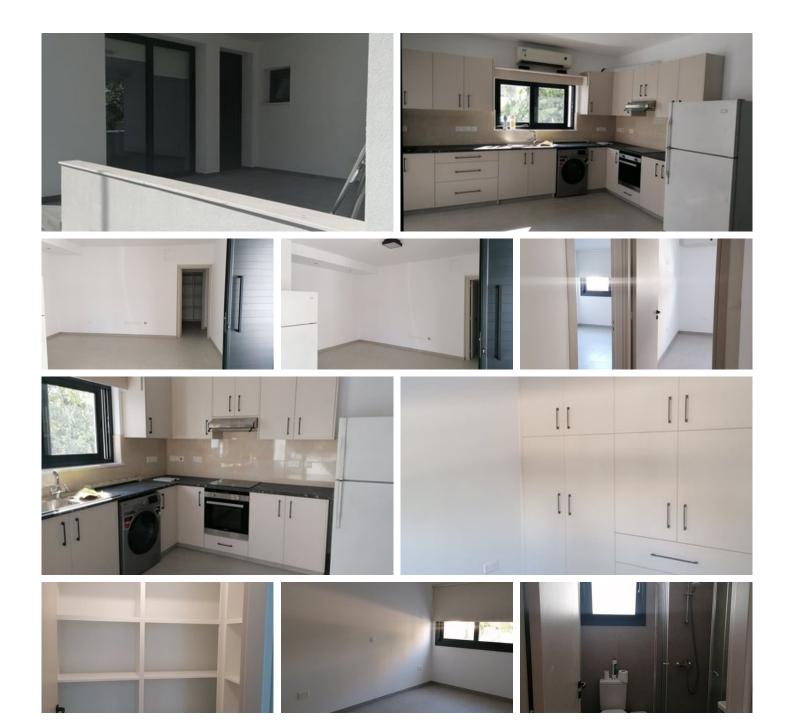

## Description

Brand new ground floor house available for rent consists of 2 bedrooms with fitted wardrobes & One storage room, a open plan living area with kitchen (all electrical appliances included) and one main bathroom (shower)

, House has large brand new thermal windows throughout making it very bright with natural sunlight, Build in energy efficiency A standards

Large frontal covered veranda on the front and a private driveway for car parking (uncovered)

A/C split units through out

No pets allowed

**Natalia Pot Property Consultant** 

npot@vivorealty.com.cy

**)** (+357) 96071780