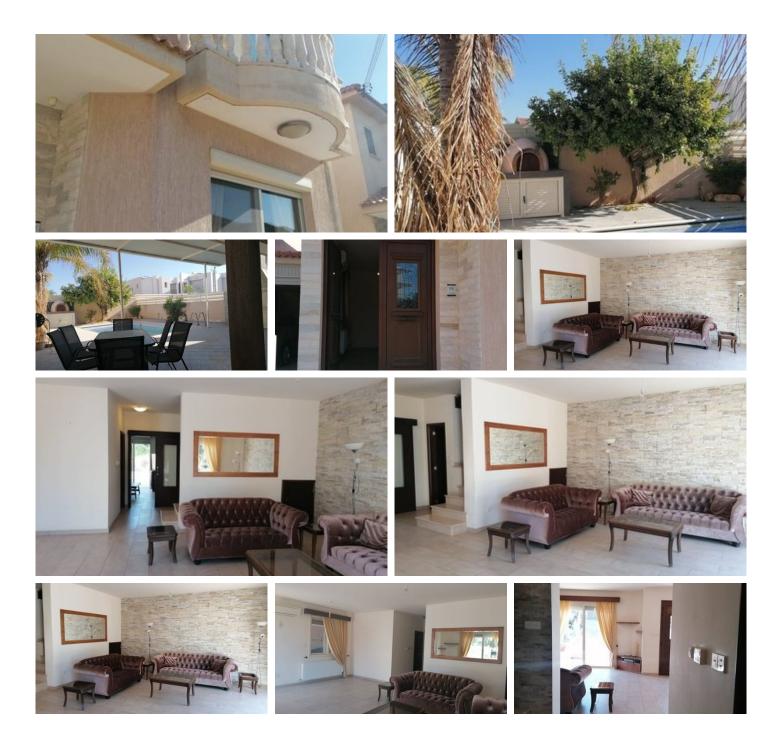

## Description

Lovely 4 bedroom house available for rent , The house is located in the suburbs of West Limassol , in a quiet and friendly neighborhood with easy driving access to the highway & the local public schools of the area

Bedrooms: 4 + 1 small bedroom on the ground floor which can be used as an office

- Bathrooms: 2 (1 bedrooms is en-suite) & one main bathroom
- Toilets: 4 ( Guest toilet on the ground floor )
- Showers: 1 ( 2nd Bedroom is en suite with shower )
- Spacious living area
- Separate kitchen with dining area ( or for a small living room )
- Pool: Private with a spacious garden
- Outdoor shower
- BBQ Area
- Parking Spaces: 2 (garage) - Small kitchenette / laundry room
- Air-condition, Split system
- Central heating (diesel)

#### Features

Shower High ceilings Fitted wardrobes Pressurized water system Bright Guest WC Quiet Area En suite Shower Laundry room Heating, Central Pool, Private Solar photovoltaic panels

Separate dining area Balcony Fly screens Internal stairs Double glazing Ground Floor Bedroom En suite Bathroom Near bus route