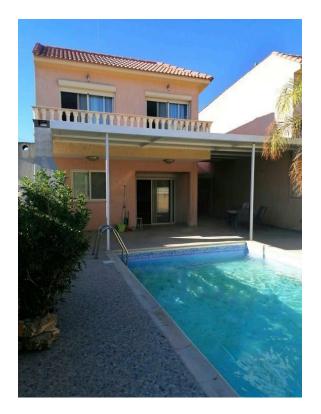

# FAMILY HOME WITH SWIMMING POOL AVAILABLE FOR RENT

**Q** Limassol, Ypsonas

## Description

Lovely 4 bedroom house available for rent , The house is located in the suburbs of West Limassol , in a quiet and friendly neighborhood with easy driving access to the highway & the local public schools of the area

Bedrooms: 4 + 1 small bedroom on the ground floor which can be used as an office

- Bathrooms: 2 (1 bedrooms is en-suite) & one main bathroom
- Toilets: 4 ( Guest toilet on the ground floor )
- Showers: 1 ( 2nd Bedroom is en suite with shower )
- Spacious living area
- Separate kitchen with dining area ( or for a small living room )
- Pool: Private with a spacious garden
- Outdoor shower
- BBQ Area
- Parking Spaces: 2 (garage) - Small kitchenette / laundry room
- Air-condition, Split system
- Central heating (diesel)