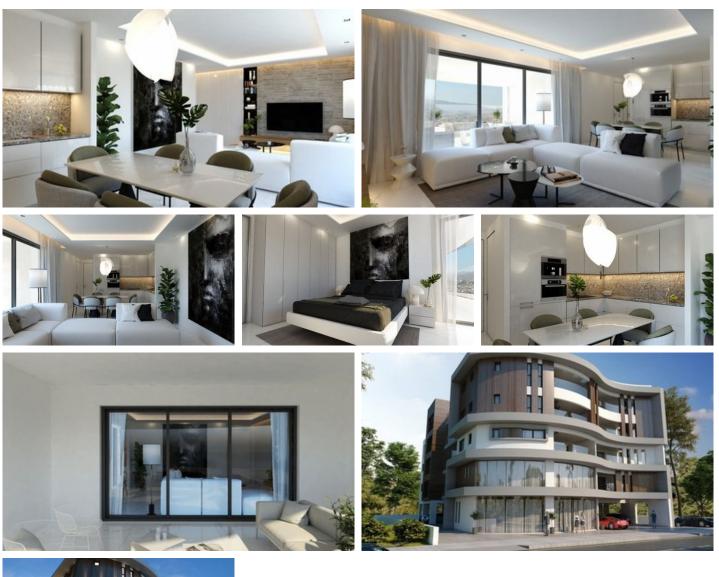

### Description

Two bedroom apartment available for sale , with modern specification

- open plan living area with kitchen , 2 bedrooms with fitted wardrobes including one en-suite with shower and a main bathroom

Apartment is on the first floor

Completion date : December 2022

Underground parking with one storage

A property that must be seen