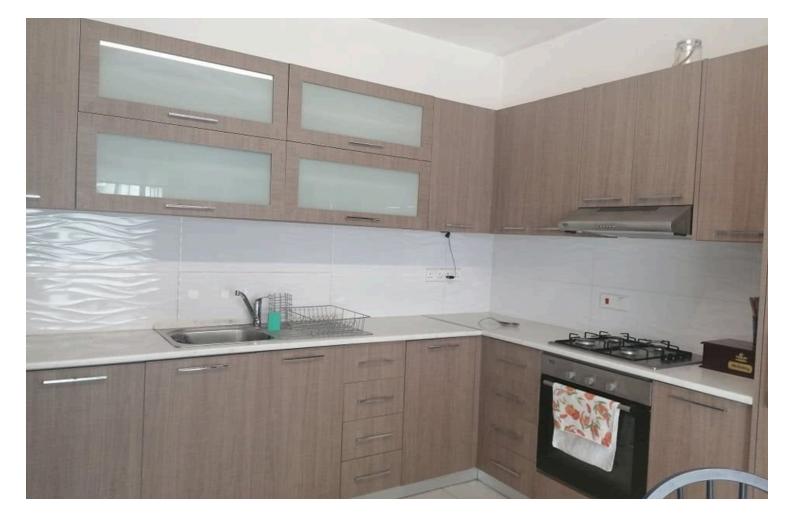

#### Description

Two bedroom ground floor basement apartment available for rent , Located in the center of the historic area of Limassol , within a three minute walk to the beach and within close proximity to business centers bank , the Anexartisias street and all necessary amenities

- All electrical appliances

- A/C in all areas
- 1 bath 1 W/C
- Free fiber WiFi
- Shutters and Curtains
- Internal Storage room
- 2 covered parking spaces

No pets allowed