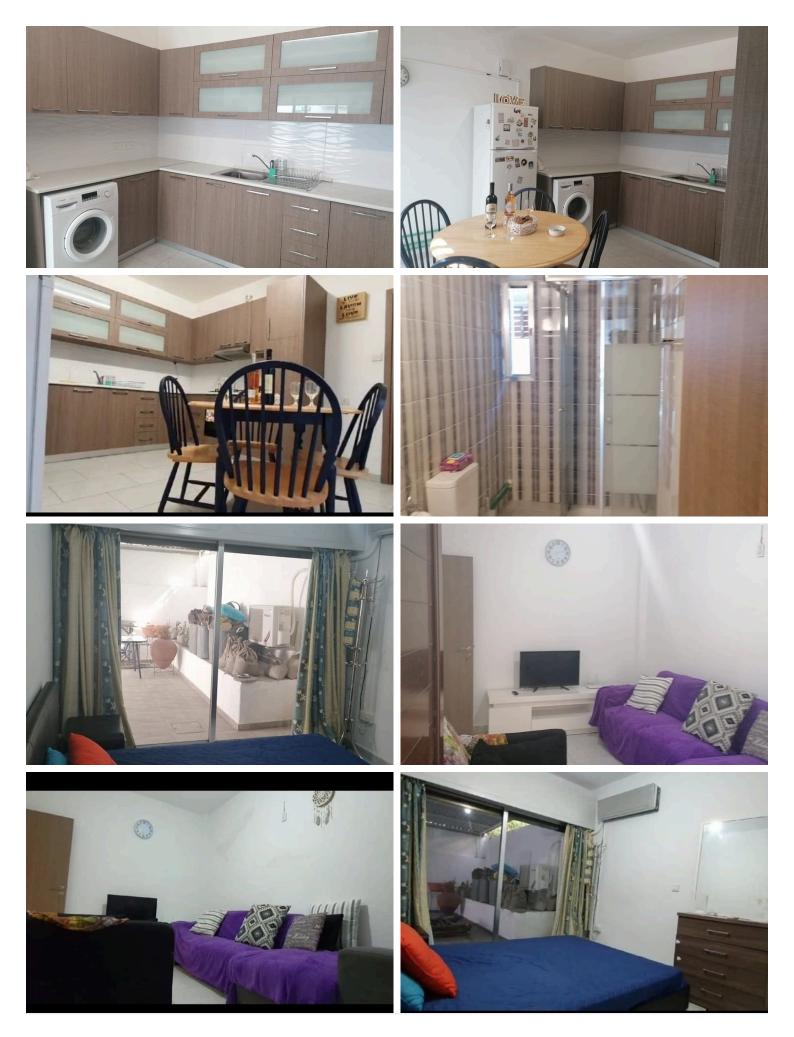

#### Description

Two bedroom ground floor basement apartment available for rent , Located in the center of the historic area of Limassol , within a three minute walk to the beach and within close proximity to business centers bank , the Anexartisias street and all necessary amenities

- All electrical appliances

- A/C in all areas
- 1 bath 1 W/C
- Free fiber WiFi
- Shutters and Curtains
- Internal Storage room
- 2 covered parking spaces

No pets allowed