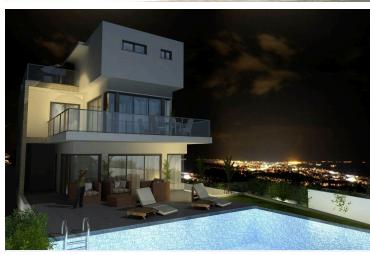

### **Description**

This complex of 15 exclusive villas is set 50m above sea level offering panoramic views of the cosmopolitan seafront of Amathunta, the picturesque marina of St. Raphael and the city of Limassol. The project falls under the administration of Pareklisia, part of the municipality of Limassol and it is located close to the highway I

Each villa is characterized by a modern interior and consists of four bedrooms, a loft, a semi-basement with gym and sauna and private garden, swimming pool and parking space. All villas are equipped with innovative, intelligent systems and the latest environmentally friendly technology.

With a unique character, privileged location, views of the vast blue sea, superior architectural design and innovative technology, this is the ideal investment for the discerning buyer who dreams of a better quality of life in paradise!