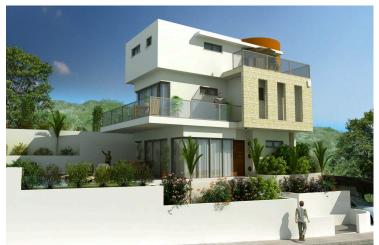

### **Description**

This complex of 15 exclusive villas is set 50m above sea level offering panoramic views of the cosmopolitan seafront of Amathunta, the picturesque marina of St. Raphael and the city of Limassol. The project falls under the administration of Pareklisia, part of the municipality of Limassol and it is located close to the highway I

Each villa is characterized by a modern interior and consists of four bedrooms, a loft, a semi-basement with gym and sauna and private garden, swimming pool and parking space. All villas are equipped with innovative, intelligent systems and the latest environmentally friendly technology.

With a unique character, privileged location, views of the vast blue sea, superior architectural design and innovative technology, this is the ideal investment for the discerning buyer who dreams of a better quality of life in paradise!