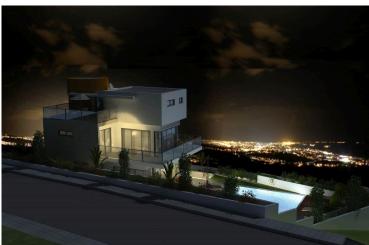

### **Description**

This complex of 15 exclusive villas is set 50m above sea level offering panoramic views of the cosmopolitan seafront of Amathunta, the picturesque marina of St. Raphael and the city of Limassol. The project falls under the administration of Pareklisia, part of the municipality of Limassol and it is located close to the highway I

Each villa is characterized by a modern interior and consists of four bedrooms, a loft, a semi-basement with gym and sauna and private garden, swimming pool and parking space. All villas are equipped with innovative, intelligent systems and the latest environmentally friendly technology.

With a unique character, privileged location, views of the vast blue sea, superior architectural design and innovative technology, this is the ideal investment for the discerning buyer who dreams of a better quality of life in paradise!