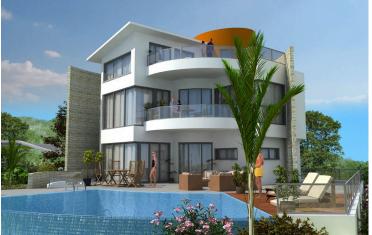

### **Description**

This complex of 15 exclusive villas is set 50m above sea level offering panoramic views of the cosmopolitan seafront of Amathunta, the picturesque marina of St. Raphael and the city of Limassol. The project falls under the administration of Pareklisia, part of the municipality of Limassol and it is located close to the highway I

Each villa is characterized by a modern interior and consists of four bedrooms, a loft, a semi-basement with gym and sauna and private garden, swimming pool and parking space. All villas are equipped with innovative, intelligent systems and the latest environmentally friendly technology.

With a unique character, privileged location, views of the vast blue sea, superior architectural design and innovative technology, this is the ideal investment for the discerning buyer who dreams of a better quality of life in paradise!