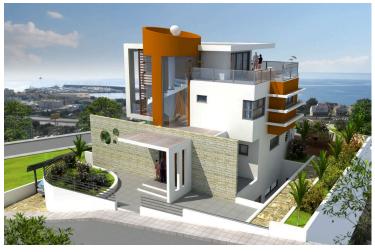

### **Description**

This complex of 15 exclusive villas is set 50m above sea level offering panoramic views of the cosmopolitan seafront of Amathunta, the picturesque marina of St. Raphael and the city of Limassol. The project falls under the administration of Pareklisia, part of the municipality of Limassol and it is located close to the highway I

Each villa is characterized by a modern interior and consists of four bedrooms, a loft, a semi-basement with gym and sauna and private garden, swimming pool and parking space. All villas are equipped with innovative, intelligent systems and the latest environmentally friendly technology.

With a unique character, privileged location, views of the vast blue sea, superior architectural design and innovative technology, this is the ideal investment for the discerning buyer who dreams of a better quality of life in paradise!