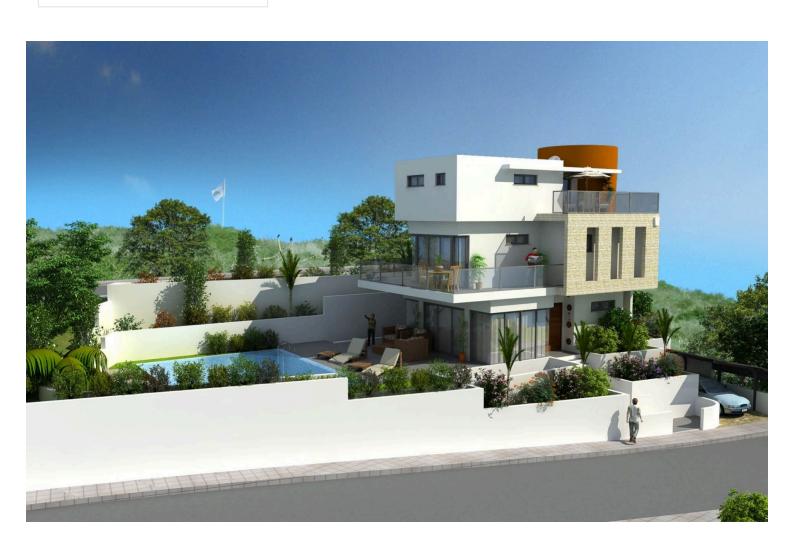

### **Description**

This complex of 15 exclusive villas is set 50m above sea level offering panoramic views of the cosmopolitan seafront of Amathunta, the picturesque marina of St. Raphael and the city of Limassol. The project falls under the administration of Pareklisia, part of the municipality of Limassol and it is located close to the highway I

Each villa is characterized by a modern interior and consists of four bedrooms, a loft, a semi-basement with gym and sauna and private garden, swimming pool and parking space. All villas are equipped with innovative, intelligent systems and the latest environmentally friendly technology.

With a unique character, privileged location, views of the vast blue sea, superior architectural design and innovative technology, this is the ideal investment for the discerning buyer who dreams of a better quality of life in paradise!