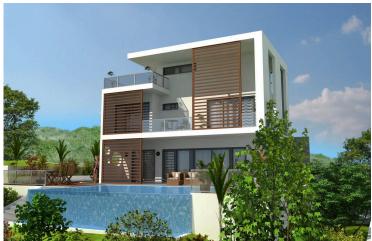

### **Description**

This complex of 15 exclusive villas is set 50m above sea level offering panoramic views of the cosmopolitan seafront of Amathunta, the picturesque marina of St. Raphael and the city of Limassol. The project falls under the administration of Pareklisia, part of the municipality of Limassol and it is located close to the highway I

Each villa is characterized by a modern interior and consists of four bedrooms, a loft, a semi-basement with gym and sauna and private garden, swimming pool and parking space. All villas are equipped with innovative, intelligent systems and the latest environmentally friendly technology.

With a unique character, privileged location, views of the vast blue sea, superior architectural design and innovative technology, this is the ideal investment for the discerning buyer who dreams of a better quality of life in paradise!