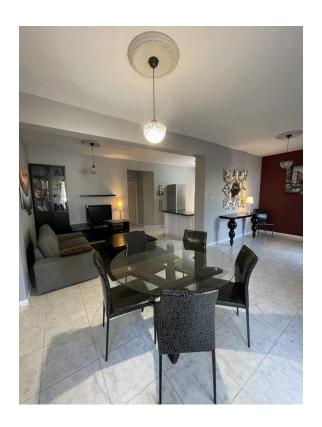

#### Interior space includes:

- -Spacious living area with large windows making it very bright with natural light
- -, A separate kitchen with granite counter tops and a access to the back garden
- 3 spacious bedrooms with fitted wardrobes
- -One main bathroom and a guest toilet