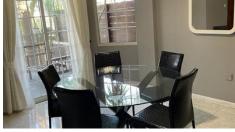

#### Interior space includes:

- -Spacious living area with large windows making it very bright with natural light
- -, A separate kitchen with granite counter tops and a access to the back garden
- 3 spacious bedrooms with fitted wardrobes
- -One main bathroom and a guest toilet