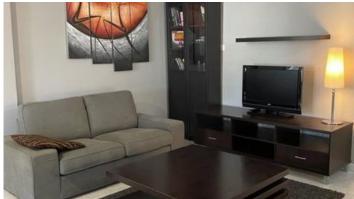

#### Interior space includes:

- -Spacious living area with large windows making it very bright with natural light
- -, A separate kitchen with granite counter tops and a access to the back garden
- 3 spacious bedrooms with fitted wardrobes
- -One main bathroom and a guest toilet