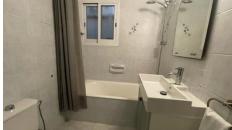

#### Interior space includes:

- -Spacious living area with large windows making it very bright with natural light
- -, A separate kitchen with granite counter tops and a access to the back garden
- 3 spacious bedrooms with fitted wardrobes
- -One main bathroom and a guest toilet