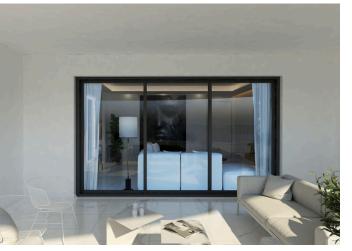

### Description

Two bedroom apartment available for sale, with modern specification - open plan living area with kitchen, 2 bedrooms with fitted wardrobes including one en-suite with shower and a main bathroom

### Facilities

| Aircondition, Provision   | Elevator                                 | Gated complex            |
|---------------------------|------------------------------------------|--------------------------|
| Parking, Underground      | Solar photovoltaic panels<br>(provision) | Storage                  |
| Features                  |                                          |                          |
| Balcony                   | Double glazing                           | Easy access to highway   |
| Easy access to main roads | En suite shower                          | Entrance gate, automated |
| Quiet area                | Veranda                                  |                          |