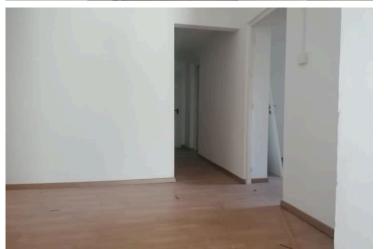

Ground Floor

As most Traditional properties in Cyprus when walking in you will find an entrance hall with 1 bedroom on each side walking in there is a separated renovated kitchen , and another 2 bedrooms + two bathrooms with shower

Upper floor :

High ceiling entrance hall - with mosaic flooring , 4 bedrooms , a seperate kitchen and one main bathroom and a guest W,C

The property in general has a very open plan space with large windows through out ( they have been internally renovated to double glazing windows ) making it very bright with natural light