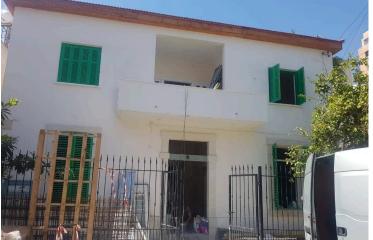

# TWO STORY DETACHED TRADITIONAL VILLA BUILT IN THE 1920s

Limassol, City Center, Limassol

### Description

Traditional Villa for sale situated in the graphic historical area of the Limassol Center , A Unique property that was built in 1929 and still stands with its traditional characteristics until this day

The property has been owned by the same family through three generations , Wood flooring and Mosaic floors have been left untouched but well preserved in some spaces of the property

This is a 2 storey building with an outdoor access to the upper floor (But has provision for a internal staircase if desired)

Upper floor :

High ceiling entrance hall - with mosaic flooring , 4 bedrooms , a seperate kitchen and one main bathroom and a guest W,C

The property in general has a very open plan space with large windows through out ( they have been internally renovated to double glazing windows ) making it very bright with natural light