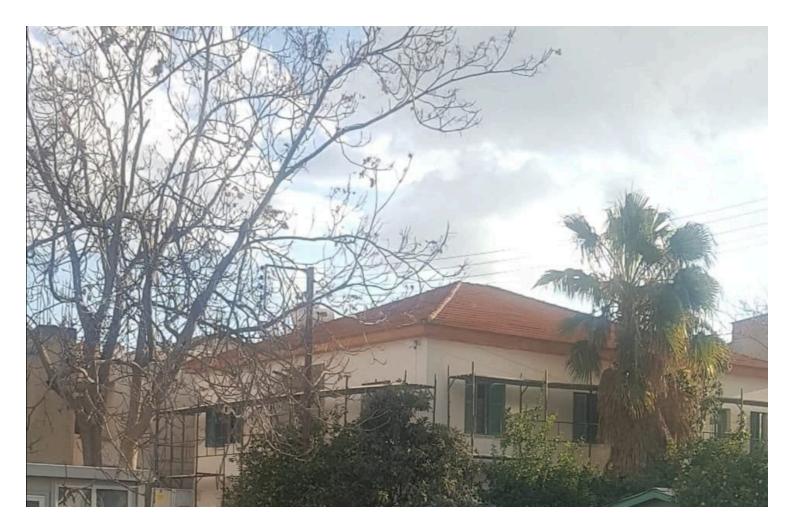

# TWO STORY DETACHED TRADITIONAL VILLA BUILT IN THE 1920s

Limassol, City Center, Limassol

### Description

Traditional Villa for sale situated in the graphic historical area of the Limassol Center , A Unique property that was built in 1929 and still stands with its traditional characteristics until this day

The property has been owned by the same family through three generations , Wood flooring and Mosaic floors have been left untouched but well preserved in some spaces of the property

This is a 2 storey building with an outdoor access to the upper floor (But has provision for a internal staircase if desired)