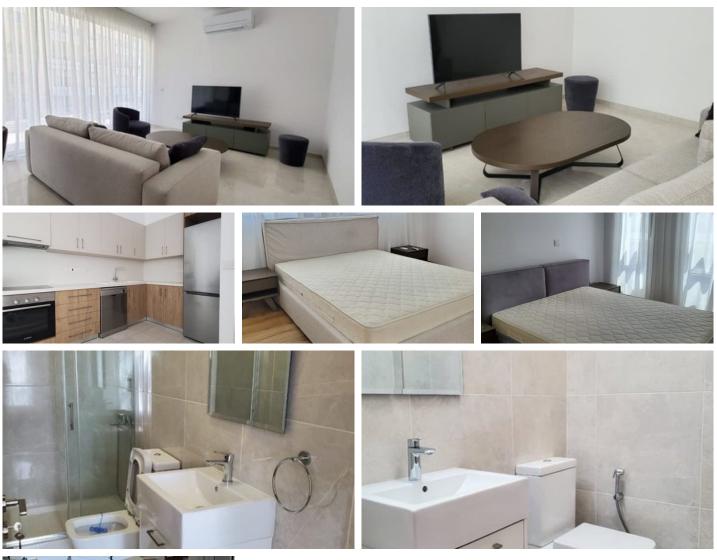

## Description

Fully furnished 2 bedroom apartment located in Mesa Geitonia, Limassol , In close proximity to all necessary amenities within short driving distance to the beach or with a 7 minute walking distance

The apartment is located in a new Building , 2 bedrooms with Parquet flooring Open plan living and kitchen area with brand new electrical appliances

1 main bathroom with shower & guest toilet

Fully air-conditioning Electric shutters Storage room Covered parking