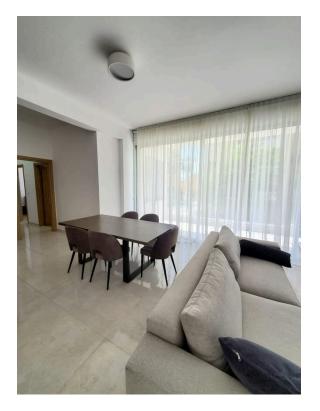

## Description

Fully furnished 2 bedroom apartment located in Mesa Geitonia, Limassol , In close proximity to all necessary amenities within short driving distance to the beach or with a 7 minute walking distance

The apartment is located in a new Building , 2 bedrooms with Parquet flooring Open plan living and kitchen area with brand new electrical appliances

1 main bathroom with shower & guest toilet

Fully air-conditioning Electric shutters Storage room Covered parking