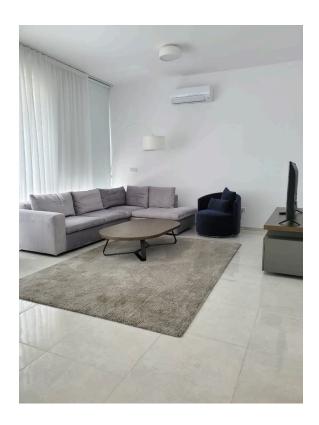

## Description

Luxury 3 bedroom penthouse located in Mesa Geitonia, Limassol

The apartment is located in a New Building

Open plan living area with fully equipped kitchen

3 bedrooms with parquet flooring (including one en-suite master bedroom)

2 bathrooms

1 guest toilet

A/C units through out

**Electric Shutters** 

Roof garden

Storage room

Covered parking

Price not includes common expenses.

## **Features**

Easy access to main roads

Combined kitchen and dining area

Fitted wardrobes

Open plan

**Guest WC** 

Modern design

Near amenities