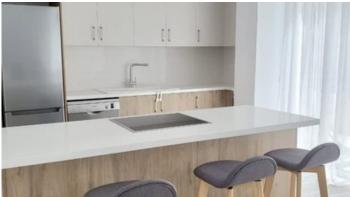

## Description

Luxury 3 bedroom penthouse located in Mesa Geitonia, Limassol

The apartment is located in a New Building

Open plan living area with fully equipped kitchen

3 bedrooms with parquet flooring (including one en-suite master bedroom)