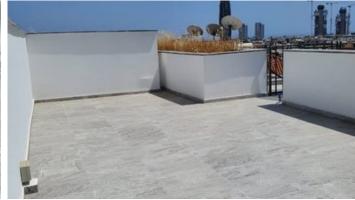

## THREE BEDROOM PENTHOUSE WITH ROOF GARDEN FOR RENT

**Q** Limassol, Mesa Geitonia

60177797

**Rent** €3,000 /month **Type** Apartment

Bedrooms 3 Bathrooms 2

 $\begin{tabular}{lll} \textbf{Covered} & 126 \ m^2 & \textbf{Roof garden} & 52 \ m^2 \end{tabular}$ 

2 bathrooms

1 guest toilet

A/C units through out

**Electric Shutters** 

Roof garden

Storage room

Covered parking

Price not includes common expenses.