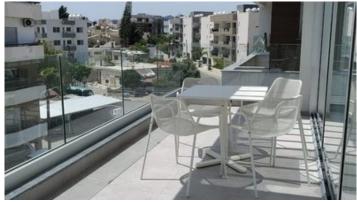

## THREE BEDROOM PENTHOUSE WITH ROOF GARDEN FOR RENT

**Q** Limassol, Mesa Geitonia

60177797

**Rent** €3,000 /month **Type** Apartment

Bedrooms 3 Bathrooms 2

 $\begin{tabular}{lll} \textbf{Covered} & 126 \ m^2 & \textbf{Roof garden} & 52 \ m^2 \end{tabular}$ 

2 bathrooms

1 guest toilet

A/C units through out

**Electric Shutters** 

Roof garden

Storage room

Covered parking

Price not includes common expenses.

Easy access to highway

Balcony

Shutters, electric

Double glazing

Veranda

Near bus route