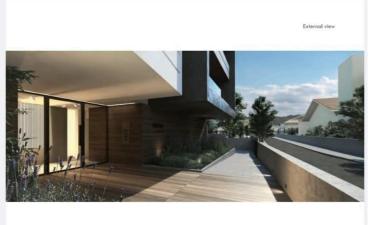

# BRAND NEW 160sqm PENTHOUSE WITH PRIVATE ROOF GARDEN & POOL

💡 Panthea, Limassol

€1,155,000 +vat

Typical | Conceptual view

enthouse | Conceptual view

### Description

A contemporary project in Panthea Hills , with only 5 units ( 2 apartments on the first 2 floor floors and one spacious penthouse on the 3rd floor )

Spacious brand new penthouse on construction , with a specious semi separate kitchen , dining and living areas complementing fantastic sea and city views