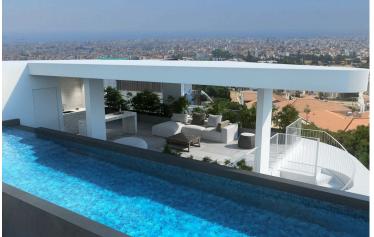

# BRAND NEW 160sqm PENTHOUSE WITH PRIVATE ROOF GARDEN & POOL

💡 Panthea, Limassol

€1,155,000 +vat

Typical | Conceptual view

enthouse | Conceptual view

Three bedrooms ( one master bedroom with bathroom ) One main bathroom with shower and bathtub ) & one guest toilet

Large covered verandas ,

91 sqm private roof garden with pool & BBQ area