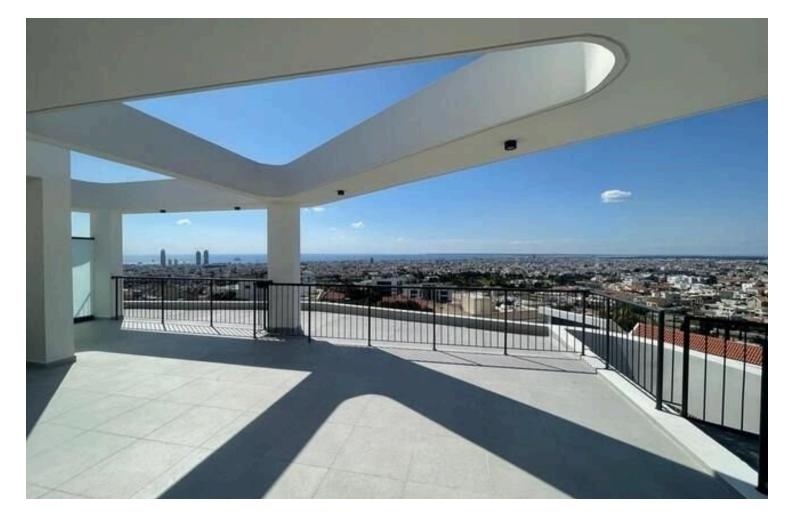

# BRAND NEW 160sqm PENTHOUSE WITH PRIVATE ROOF GARDEN & POOL

💡 Panthea, Limassol

€1,155,000 +vat

Typical | Conceptual view

enthouse | Conceptual view

Three bedrooms ( one master bedroom with bathroom ) One main bathroom with shower and bathtub ) & one guest toilet

Large covered verandas ,

91 sqm private roof garden with pool & BBQ area