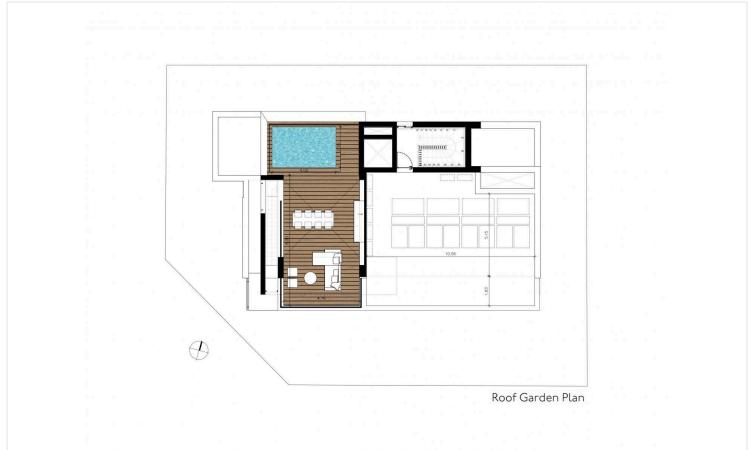

One main bathroom & Guest toilet

A 65 sqm2 Roof garden with a BBQ area / Swimming pool and fantastic views

Entrance:

Gates: Electrical gate/sensor opening. Operated with remote control.

One covered parking
One storage

# Floor plans