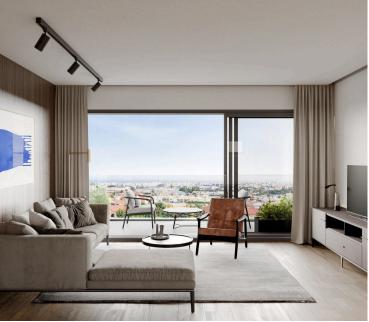

The apartment itself offers fantastic views with open living spaces, Doors and windows are double glazed with colored glass and aluminum frame based on the standards for thermal insulation

Three bright bedrooms with fitted Italian wardrobes (including one master bedroom with an en-suite shower)