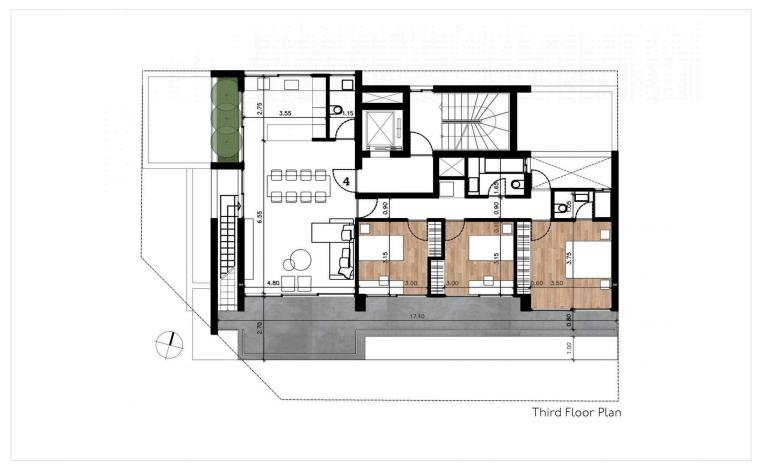

# Floor plans

## **Specifications**

| <b>=</b> 3 | <b>™</b> 1 | [] 110 m <sup>2</sup> |
|------------|------------|-----------------------|
| Bedrooms   | Bathrooms  | Covered               |

| Туре    | Apartment | Status                   | Under construction |
|---------|-----------|--------------------------|--------------------|
| Showers | 1         | Year of construction     | 2021               |
| Toilets | 3         | Energy efficiency rating | <b>∂</b> A         |
|         |           |                          |                    |

One main bathroom & Guest toilet

A 65 sqm2 Roof garden with a BBQ area / Swimming pool and fantastic views

Entrance:

Gates: Electrical gate/sensor opening. Operated with remote control.

One covered parking
One storage