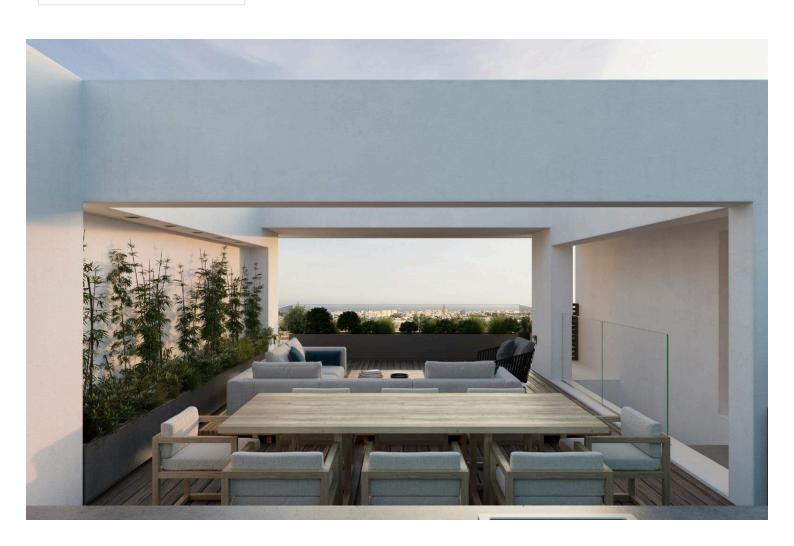

One main bathroom & Guest toilet

A 65 sqm2 Roof garden with a BBQ area / Swimming pool and fantastic views

Entrance:

Gates: Electrical gate/sensor opening. Operated with remote control.

One covered parking
One storage