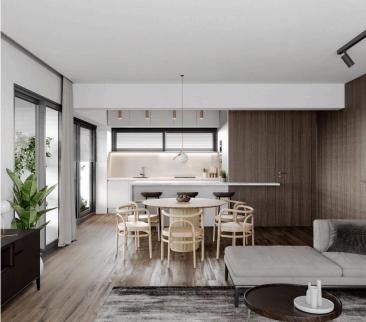

## **Description**

Brand new modern 3 bedroom penthouse for sale in a contemporary complex with only 4 apartments in total. This unique project is situated in one of the most convenient location on the Panthea hills offering privacy and views but at the same time, residents will enjoy easy access to Limassol's city center, the beach and the highway, while being in close proximity to everyday amenities, excellent restaurants, and high standard private schools.

The apartment itself offers fantastic views with open living spaces, Doors and windows are double glazed with colored glass and aluminum frame based on the standards for thermal insulation

Three bright bedrooms with fitted Italian wardrobes (including one master bedroom with an en-suite shower)

**Features** 

Alarm system (provision)

Bright

Combined kitchen and dining

area

Easy access to highway

Entrance gate, automated

**Guest WC** 