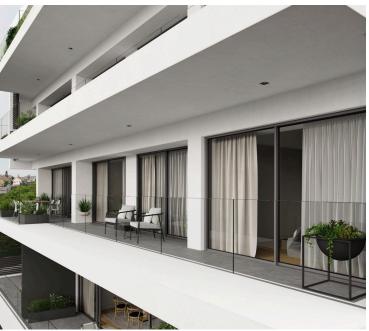

The apartment itself offers fantastic views with open living spaces, Doors and windows are double glazed with colored glass and aluminum frame based on the standards for thermal insulation

Three bright bedrooms with fitted Italian wardrobes (including one master bedroom with an en-suite shower)