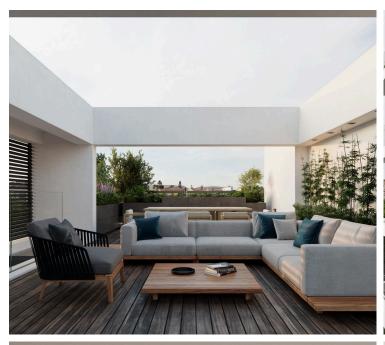

One main bathroom & Guest toilet

A 65 sqm2 Roof garden with a BBQ area / Swimming pool and fantastic views

Entrance:

Gates: Electrical gate/sensor opening. Operated with remote control.

One covered parking
One storage