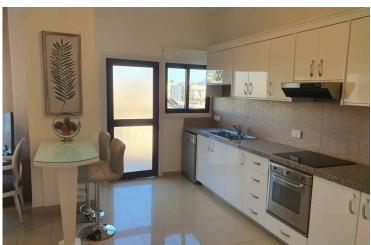

### **Description**

Spacious apartment available for rent , located next to debenahms Apollo and Makarious Av. close to all amenities ( supermarket located on your doorstep )

Open plan living area with a large balcony, 3 large bedrooms with fitted wardrobes and one main bathroom plus one guest toilet, the apartment has plenty of storage space, Video door entry system (CCTV)

#### **Facilities**

Aircondition, Split system

Elevator

Parking, Underground

Solar photovoltaic panels

**Features** 

Balcony Bright Double glazing

Easy access to main roads Fitted wardrobes Guest WC