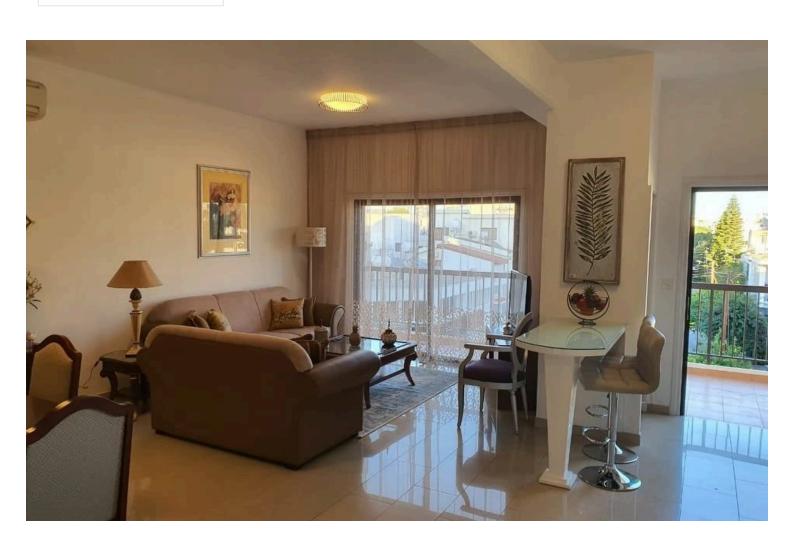

### **Description**

Spacious apartment available for rent , located next to debenahms Apollo and Makarious Av. close to all amenities ( supermarket located on your doorstep )

Open plan living area with a large balcony, 3 large bedrooms with fitted wardrobes and one main bathroom plus one guest toilet, the apartment has plenty of storage space, Video door entry system (CCTV)

Basement parking available for 2 cars with indoor connection with the elevator to take you right to the apartment floor

Apartment is not pet friendly