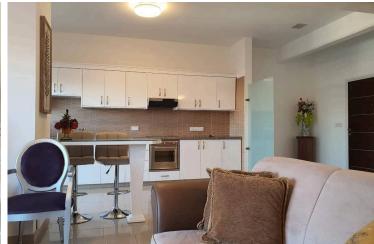

### **Description**

Spacious apartment available for rent , located next to debenahms Apollo and Makarious Av. close to all amenities ( supermarket located on your doorstep )

Open plan living area with a large balcony, 3 large bedrooms with fitted wardrobes and one main bathroom plus one guest toilet, the apartment has plenty of storage space, Video door entry system (CCTV)