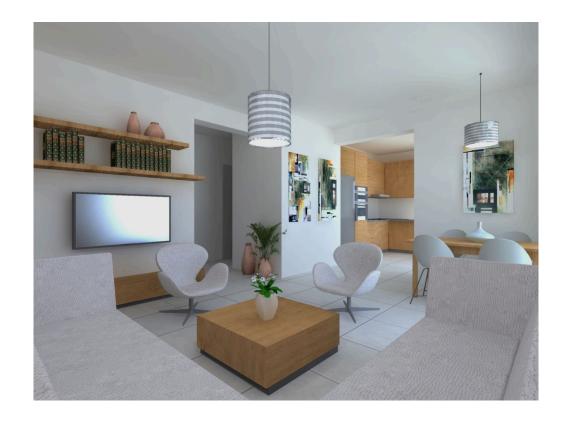

## Description

Two bedroom apartment for sale in the residential area of kato polemidia very close to IKEA /jumbo mall

Characterized by a minimal design and stands out due to its contemporary features

Unit is 3 floors and consist of 7 apartments in totak

## **Features**

Balcony Fitted wardrobes

Open plan Double glazing

Guest WC Modern design

Near bus route Near amenities