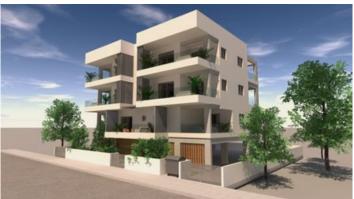

## TWO BEDROOM APARTMENT FOR SALE IN KATO POLEMIDIA

**Q** Limassol, Kato Polemidia

60176934

**Price** €218,000 +VAT Type Apartment

**Bedrooms** 2 **Bathrooms** 

76 m<sup>2</sup> **Covered veranda** 27 m<sup>2</sup> Covered

## Description

Two bedroom apartment for sale in the residential area of kato polemidia very close to IKEA /jumbo mall

Characterized by a minimal design and stands out due to its contemporary features

Unit is 3 floors and consist of 7 apartments in totak