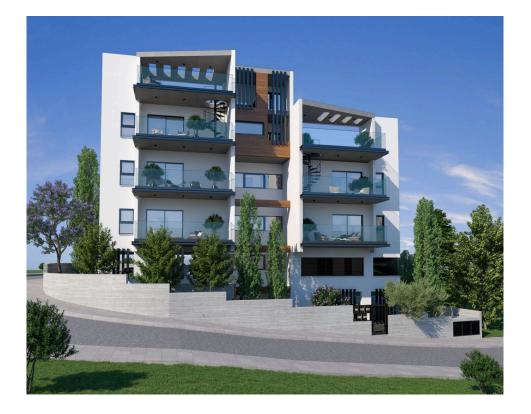

# TWO BEDROOM APARTMENT LOCATED IN PANTHEA AREA

**Q** Limassol, Panthea

## Description

A lovely 2 bedroom apartment with amazing panoramic views of the Limassol city and the Mediterranean Sea. , located in the beautiful area of Panthea , just 400 meters from the mesa Geitonia roundabout , close to all necessary amenities and private schools !

Open plan living area with kitchen , 2 bedrooms , one main bathroom and a guest W/C

techno granite kitchen counters ,high quality woodwork and flooring, one private parking area store room plus plenty of communal uncovered parking areas.