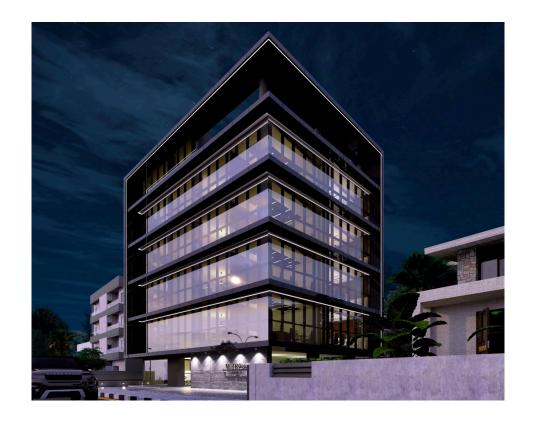

# MODERN AND LUXURIOUS COMMERICIAL BUILDING FOR SALE

**♀** Limassol, Potamos Germasogeias

60176407

Price €4,205,000 +VAT **Type** Commercial Building

**Covered** 973 m<sup>2</sup> **Covered veranda** 180 m<sup>2</sup>

## Description

A new modern and luxurious commercial building which is located Germasogeia area in Limassol which is only moments away from other significant related infrastructures such as, prestigious residential buildings, banks and high class restaurants which are ideal for important professional business meetings.

The building offers spacious luxurious offices with 5 floors and 12 covered parking spaces.

Each floor consists of separate large office individually designed with sophistication and high standard of finish and spacious verandas which enjoy sea and mountain views.