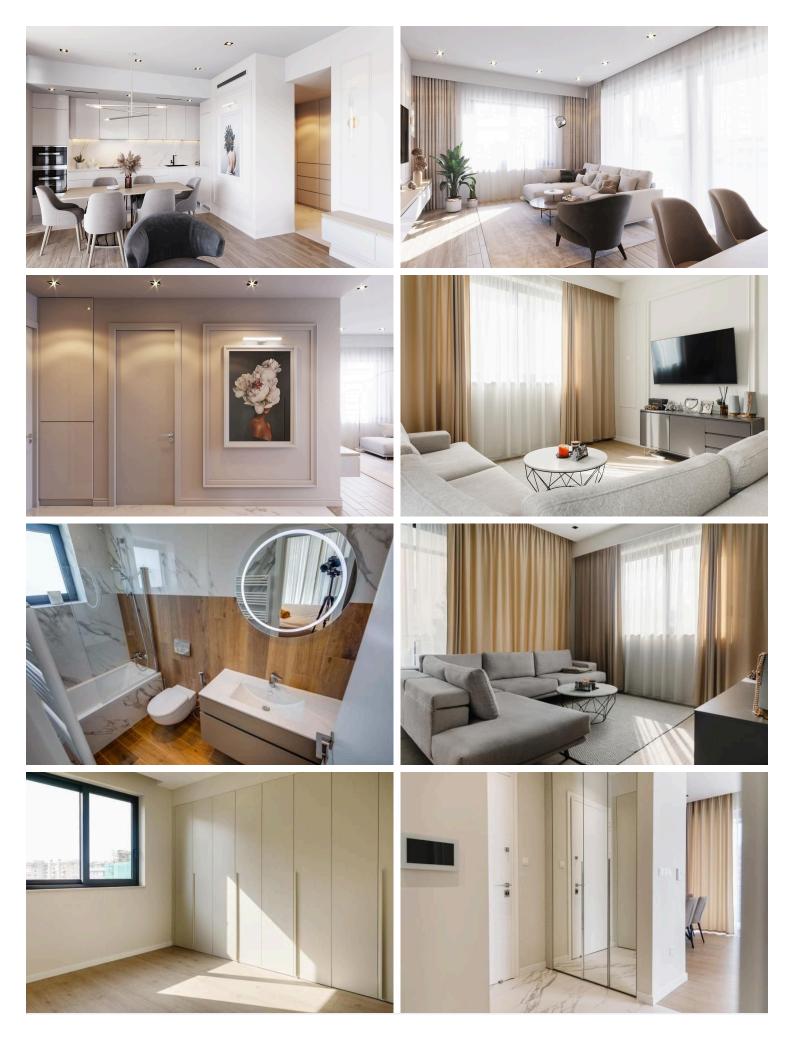

# **Description**

Modern 2 bedroom apartment for sale located in the heart of the Neapolis district in Limassol, only 400 m. to the beach.. This project consists of six 2 -bedroom apartments. The perfect size of the complex is ideal to provide a high level of privacy and security. The modern and elegant architecture, perfect planning solutions and expensive finishes will pleasantly surprise everybody.

Major benefits:

- Only 7 apartments
- 400 meters to the beach
- · Close to Limassol Marina with its restaurants, SPA and boutiques
- Top quality finishing and materials: exclusive laminate, marble, aluminium windows
- Underfloor heating
- Provisions for VRV central air-conditioning
- High ceilings (3.10 meters)
- · Luxury kitchen cabinets, wardrobes and doors
- · Large covered balconies
- Security entrance doors