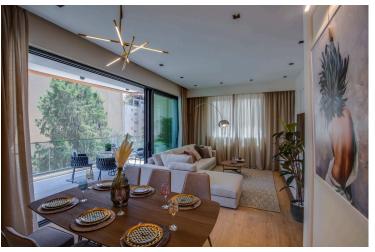

## **Description**

Modern 3 bedroom penthouse for sale, with a roofgarden and a private jacuzzi. located in the heart of the Neapolis district in Limassol, only 400 m. to the beach.. This project consists of six 2 -bedroom apartments. The perfect size of the complex is ideal to provide a high level of privacy and security. The modern and elegant architecture, perfect planning solutions and expensive finishes will pleasantly surprise everybody.

#### Major benefits:

- Only 7 apartments
- 400 meters to the beach
- · Close to Limassol Marina with its restaurants, SPA and boutiques
- Top quality finishing and materials: exclusive laminate, marble, aluminium windows
- Underfloor heating
- Provisions for VRV central air-conditioning
- High ceilings (3.10 meters)
- · Luxury kitchen cabinets, wardrobes and doors
- · Large covered balconies
- Security entrance doors