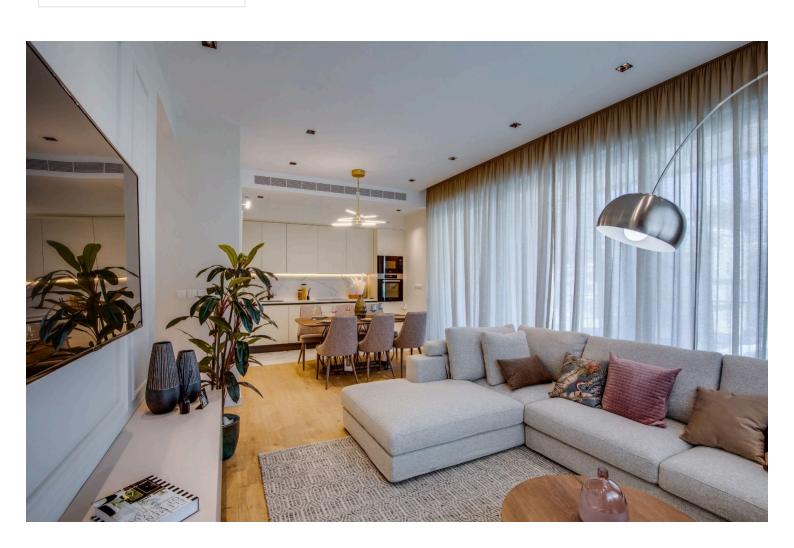

## **Description**

Modern 3 bedroom penthouse for sale, with a roofgarden and a private jacuzzi. located in the heart of the Neapolis district in Limassol, only 400 m. to the beach.. This project consists of six 2 -bedroom apartments. The perfect size of the complex is ideal to provide a high level of privacy and security. The modern and elegant architecture, perfect planning solutions and expensive finishes will pleasantly surprise everybody.

#### Major benefits:

- Only 7 apartments
- 400 meters to the beach
- · Close to Limassol Marina with its restaurants, SPA and boutiques
- Top quality finishing and materials: exclusive laminate, marble, aluminium windows
- Underfloor heating
- Provisions for VRV central air-conditioning
- High ceilings (3.10 meters)
- · Luxury kitchen cabinets, wardrobes and doors
- · Large covered balconies
- Security entrance doors