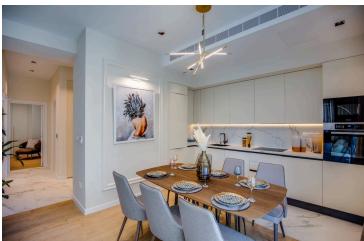

## **Description**

Modern 3 bedroom penthouse for sale, with a roofgarden and a private jacuzzi. located in the heart of the Neapolis district in Limassol, only 400 m. to the beach.. This project consists of six 2 -bedroom apartments. The perfect size of the complex is ideal to provide a high level of privacy and security. The modern and elegant architecture, perfect planning solutions and expensive finishes will pleasantly surprise everybody.

#### Major benefits:

- Only 7 apartments
- 400 meters to the beach
- · Close to Limassol Marina with its restaurants, SPA and boutiques
- Top quality finishing and materials: exclusive laminate, marble, aluminium windows
- Underfloor heating
- Provisions for VRV central air-conditioning
- High ceilings (3.10 meters)
- · Luxury kitchen cabinets, wardrobes and doors
- · Large covered balconies
- Security entrance doors