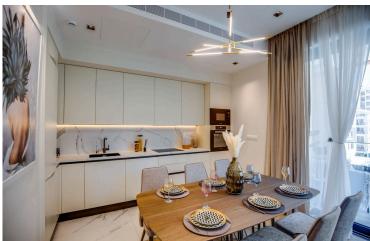

## **Description**

Modern 3 bedroom penthouse for sale, with a roofgarden and a private jacuzzi. located in the heart of the Neapolis district in Limassol, only 400 m. to the beach.. This project consists of six 2 -bedroom apartments. The perfect size of the complex is ideal to provide a high level of privacy and security. The modern and elegant architecture, perfect planning solutions and expensive finishes will pleasantly surprise everybody.

#### Major benefits:

- Only 7 apartments
- 400 meters to the beach
- · Close to Limassol Marina with its restaurants, SPA and boutiques
- Top quality finishing and materials: exclusive laminate, marble, aluminium windows
- Underfloor heating
- Provisions for VRV central air-conditioning
- High ceilings (3.10 meters)
- · Luxury kitchen cabinets, wardrobes and doors
- · Large covered balconies
- Security entrance doors

## **Features**

Alarm system Balcony Bathroom underfloor heating

Bright CCTV City view

Combined kitchen and dining Double glazing Easy access to main roads

area

En suite bathroom

Entrance gate Fitted wardrobes

Heart of city center Jacuzzi Marble flooring

Modern design Near amenities Near bus route

Open plan Parquet flooring Rental potential

Roof garden Sea view