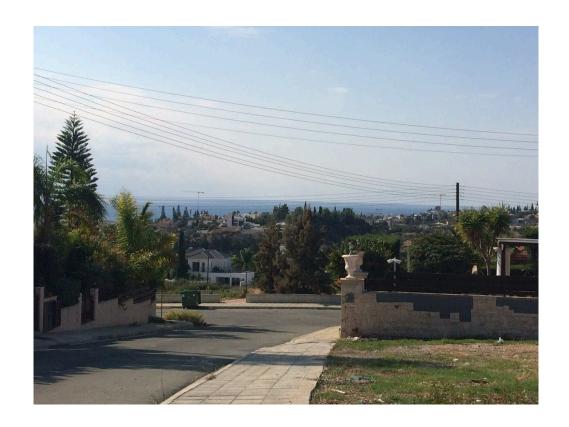

## RESIDENTIAL PLOT OF 1038 sqm WITH SEA VIEW IN MOUTTAGIAKA

**Q** Limassol, Mouttagiaka

60174076

| Price | €450,000            | Туре | Building Plot         |
|-------|---------------------|------|-----------------------|
| Plot  | 1038 m <sup>2</sup> | Area | Limassol, Mouttagiaka |

## Description

Amazing sea view residential plot in Moutagiakka Limassol . Plot is 1038 sqm with building density 30% and coverage 20% and height 8.3 m with option to build up to 2 floors building .

Title deeds are available.

## **Features**

Sea view