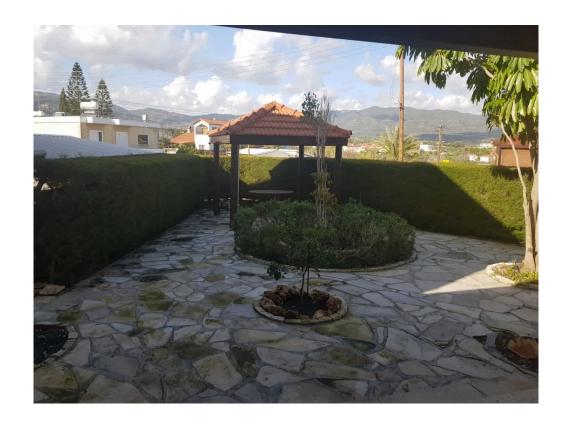

## Description

Lovely Traditional house in pareklissia village for rent . House offers on the ground floor a garage for 1 car , a beautiful spacious garden with barbeque area , Separate large kitchen and an open plan living room and dining room with a guest toilet . On the 2nd floor you will find 3 large bedrooms (Only 1 bedroom with bed) and 1 main bathroom

## **Facilities**

Aircondition, Split system Parking, Garage

**Features** 

Garden Guest WC

Barbeque