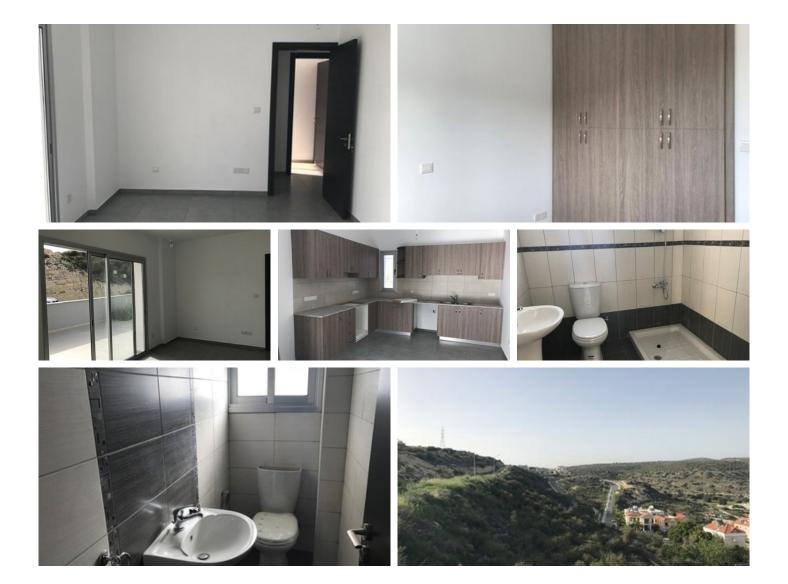

### Description

TWO BEDROOM APARTMENT AVAILABLE FOR SALE . LOCATED ON ELEVATED HEIGHTS OF AGIA FYLA OFFERING YOU BREATHTAKING VIEWS OF THE MOUNTAINS PLUS UNOBSTRUCTED VIEWS OF LIMASSOL AND THE MEDITERRANEAN SEA. ALSO CLOSE TO HERITAGE SCHOOL AND ALL TYPES OF AMENITIES IN THE AREA, JUST 15 MINUTES DRIVE TO THE CITY CENTER THE APARTMENT IS BRAND NEW AND IT COMPRISES OF TWO BEDROOMS, 2 BATHROOMS, OPEN PLAN KITCHEN COVERED PARKING, STORAGE, AND PARTIAL COVERED VERANDA . TOTAL SIZE OF THE APARTMENT IS 129M2. AND IS DRESSED IN TOP OF THE LINE BUILDING MATERIALS.

### **Features**

Balcony

Double glazing

Kitchen appliances

Investment opportunity

Guest WC