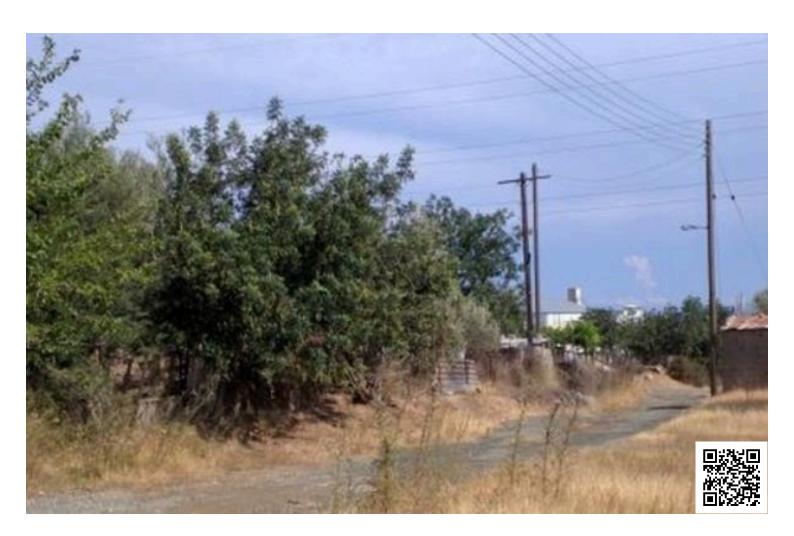

#### **Description**

This property consists of two very large adjoining industrial zoned fields located in the Ypsonas Municipality in Limassol District. The property totals 55.231 sqm and has a slightly sloping surface. The land benefits from a road frontage of 290m on its southwest border where it abuts a road which is in the process of being registered (Filiki Etairia Street). It also abuts a public registered road on its south border. It has an irregular shape, slightly sloping surface and abuts a registered pathway. The property is served by all the utility services i.e. water, electricity and telecommunication. The immediate area is characterised as an industrial area predominantly consisting of industrial units and warehouses. The asset falls into to planning zones: Industrial Planning Zone Î'α4 with a building density coefficient of 90% and a coverage coefficient of 50% over 2 floors, and; Protected Planning Zone Î"£3 with a building density coefficient of 5% and a coverage coefficient of 5% over 2 floors.