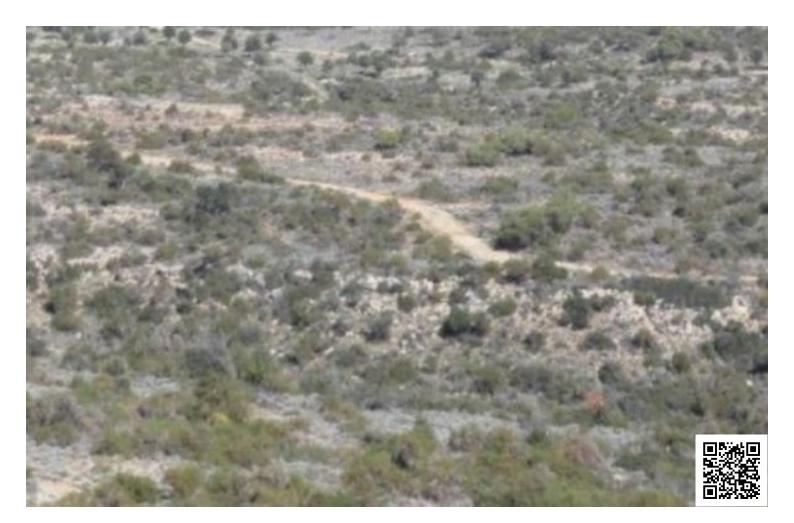

### Description

This touristic zoned field, of which 29.933 sqm is available for sale as part of a larger land parcel with a total area of 46.489 sqm, is located in the Pissouri area in Limassol District. It is considered to be landlocked with the nearest public road located circa 35m to the north. The land has an irregular shape, gradually sloping to the east and benefits from distant sea views. Pissouri area is considered to be a well-developed touristic area with access to several amenities and facilities such as hotels, restaurants, and shops. The immediate area mainly consists of undeveloped land and touristic units. The field is zoned as &lcirc;¤3&lcirc;³ (touristic) with 25% building density, 20% coverage, 3 floors and a maximum height of 13,1m.