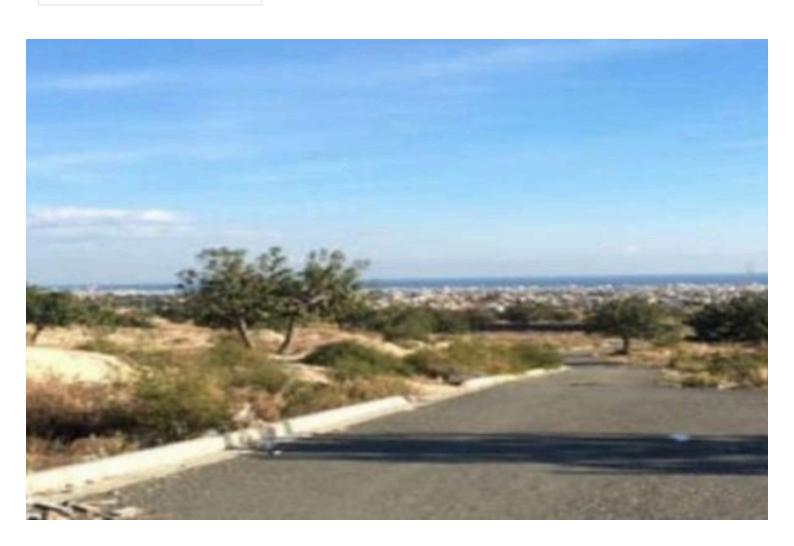

## **Description**

The property consists of a residential zoned field located in Kato Polemidia, Limassol. It has a total area of 23.320 sqm and benefits from a rather flat even surface as well as a road frontage of 50m along a registered road. It falls within a residential planning zone and due to its location, it also enables development related to hospital use e.g. medical centers such as physiotherapy centers, sport activity centers etc. A significant level of work has been carried out on site for the division of land into 17 plots. The immediate area is characterized as agricultural, however, it also comprises landmark buildings such as the Limassol Hospital as well as residential developments (detached and semi-detached houses). It falls within the Residential Planning Zone K&lcirc;±8 with a building density coefficient of 60% and a coverage coefficient of 35%, over 2 floors and 10m maximum height.