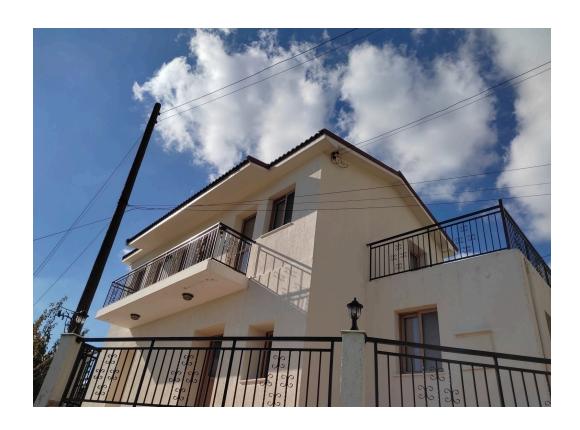

# FOUR BEDROOM FULLY FURNISHED HOUSE IN PELENTRI

**Q** Limassol, Pelentri

50179494

**Rent** €1,100 /month **Type** Detached Villa

Bedrooms 4 Bathrooms 2

**Covered** 150 m<sup>2</sup> **Year of Construction** 2005

### Description

Four bedroom fully furnished houses available for rent . Situated in Pelentri village, 30 minutes drive from Limassol towards Troodos mountains.

Comes fully furnished with all electrical appliances except A/c. Has uncovered parking and has amazing panoramic views.