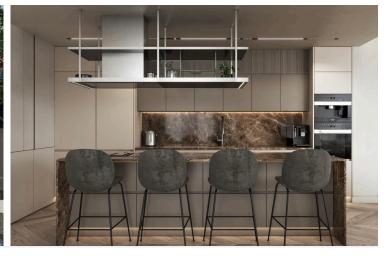

## **Description**

Two bedroom apt with internal space 85sm plus covered balcony 15 sm plus one parking space and a storage room. Gated project, Video entry phones, Cctv, VRV provisions, High quality floorings and sanitary wear, 3 phase electricity supply, Imported fitted kitchens and wardrobes.