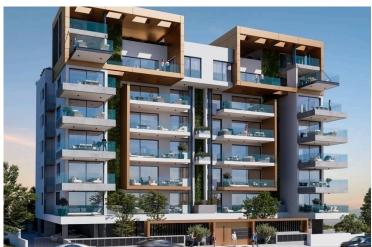

## **Description**

Two bedroom apt with internal space 85sm plus covered balcony 15 sm plus one parking space and a storage room. Gated project, Video entry phones, Cctv, VRV provisions, High quality floorings and sanitary wear, 3 phase electricity supply, Imported fitted kitchens and wardrobes.

Energy category A building

Commencing june 2022

Completion november 2023

Limitted availability