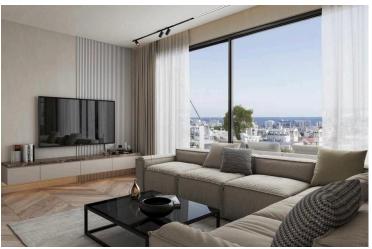

## **Description**

Two bedroom apt with internal space 85sm plus covered balcony 15 sm plus one parking space and a storage room. Gated project, Video entry phones, Cctv, VRV provisions, High quality floorings and sanitary wear, 3 phase electricity supply, Imported fitted kitchens and wardrobes.

Modern design

Pressurized water system

Thermal insulation

Bright

City view

Double glazing

Entrance gate, automated

Garden