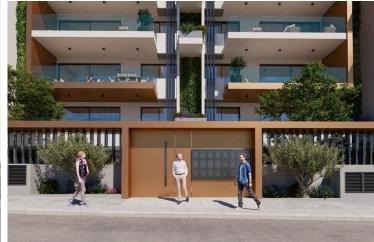

## **Description**

Two bedroom apt with internal space 85sm plus covered balcony 15 sm plus one parking space and a storage room. Gated project, Video entry phones, Cctv, VRV provisions, High quality floorings and sanitary wear, 3 phase electricity supply, Imported fitted kitchens and wardrobes.

## **Facilities**

Aircondition, Provision

Gated complex

Parking, Covered

Storage

Childrens playground

Heating, Provision

Solar photovoltaic panels