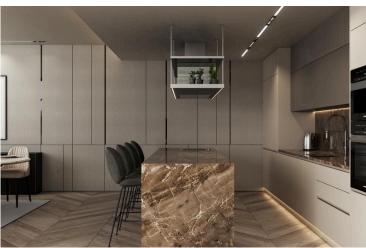

## **Description**

Two bedroom apt with internal space 85sm plus covered balcony 15 sm plus one parking space and a storage room. Gated project, Video entry phones, Cctv, VRV provisions, High quality floorings and sanitary wear, 3 phase electricity supply, Imported fitted kitchens and wardrobes.

Imported doors and wardrobes, Garden with automatic irrigation system, Common electricity consumption covered from photovoltaic system, Pressuriser, Water Solar panels and Full compliance with legislation re: thermoinsulation.