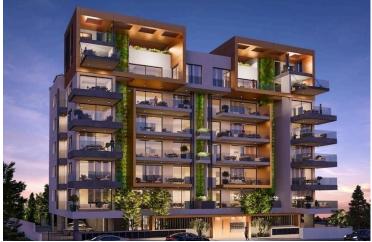

## **Description**

Two bedroom apt with internal space 85sm plus covered balcony 15 sm plus one parking space and a storage room. Gated project, Video entry phones, Cctv, VRV provisions, High quality floorings and sanitary wear, 3 phase electricity supply, Imported fitted kitchens and wardrobes.

Energy category A building

Commencing june 2022

Completion november 2023

Limitted availability