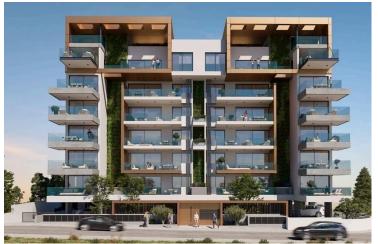

# SUPER LUXURY TWO BEDROOM APARTMENT IN AGIA ZONI AREA!

Agias Zonis, Limassol

€370,000 +VAT

## **Description**

Two bedroom apt with internal space 85sm plus covered balcony 15 sm plus one parking space and a storage room. Gated project, Video entry phones, Cctv, VRV provisions, High quality floorings and sanitary wear, 3 phase electricity supply, Imported fitted kitchens and wardrobes.

Energy category A building

Commencing june 2022

Completion november 2023

Limitted availability