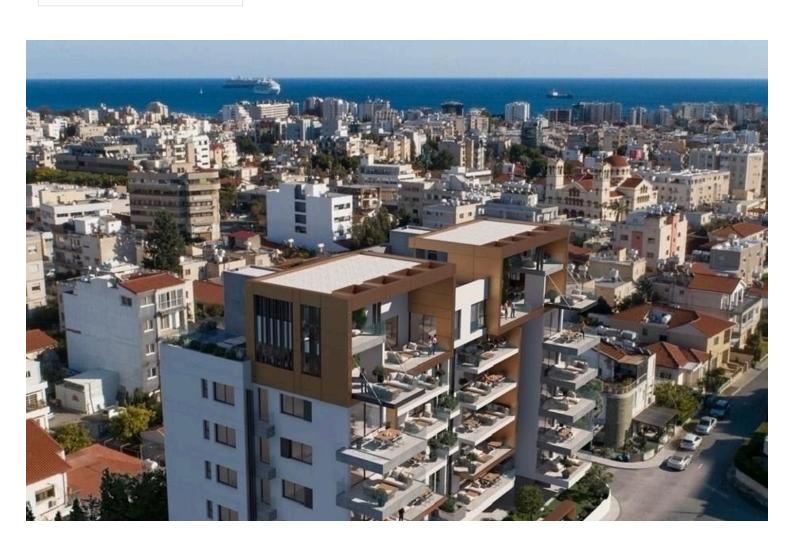

# SUPER LUXURY TWO BEDROOM APARTMENT IN AGIA ZONI AREA!

Agias Zonis, Limassol

€370,000 +VAT

## **Description**

Two bedroom apt with internal space 85sm plus covered balcony 15 sm plus one parking space and a storage room. Gated project, Video entry phones, Cctv, VRV provisions, High quality floorings and sanitary wear, 3 phase electricity supply, Imported fitted kitchens and wardrobes.

Energy category A building

Commencing june 2022

Completion november 2023

Limitted availability