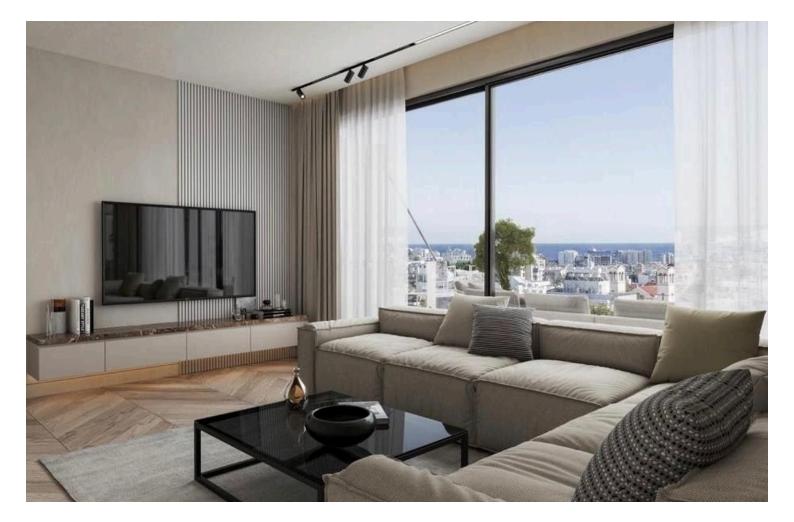

#### Description

Two bedroom apt with internal space 85sm plus covered balcony 17 sm plus one parking space and a storage room. Gated project, Video entry phones, Cctv, VRV provisions, High quality floorings and sanitary wear, 3 phase electricity supply, Imported fitted kitchens and wardrobes.

#### Features

| Alarm system                | Balcony                  | Bright                   |
|-----------------------------|--------------------------|--------------------------|
| CCTV                        | Ceramic tiles            | City view                |
| Connected to electric mains | Corner                   | Double glazing           |
| Easy access to main roads   | En suite shower          | Entrance gate, automated |
| Fitted wardrobes            | Fly screens              | Garden                   |
| Guest WC                    | Heart of city center     | Irrigation system        |
| Luxury specifications       | Modern design            | Near amenities           |
| Near bus route              | Pressurized water system | Shower                   |
| Sound insulation            | Thermal insulation       | Veranda                  |