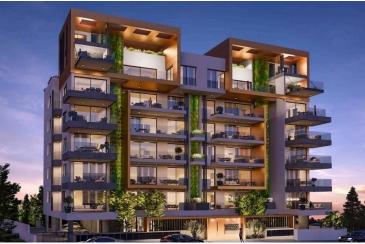

#### Description

Two bedroom apt with internal space 85sm plus covered balcony 17 sm plus one parking space and a storage room. Gated project, Video entry phones, Cctv, VRV provisions, High quality floorings and sanitary wear, 3 phase electricity supply, Imported fitted kitchens and wardrobes.

Imported doors and wardrobes, Garden with automatic irrigation system, Common electricity consumption covered from photovoltaic system, Pressuriser, Water Solar panels and Full compliance with legislation re: thermoinsulation. Energy category A building Commencing june 2022 Completion november 2023 Limitted availability