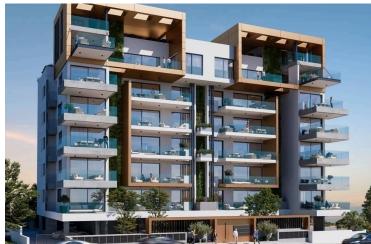

#### Description

Two bedroom apt with internal space 85sm plus covered balcony 17 sm plus one parking space and a storage room. Gated project, Video entry phones, Cctv, VRV provisions, High quality floorings and sanitary wear, 3 phase electricity supply, Imported fitted kitchens and wardrobes.

Imported doors and wardrobes, Garden with automatic irrigation system, Common electricity consumption covered from photovoltaic system, Pressuriser, Water Solar panels and Full compliance with legislation re: thermoinsulation. Energy category A building Commencing june 2022 Completion november 2023 Limitted availability