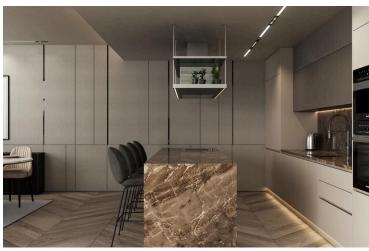

#### Description

Two bedroom apt with internal space 85sm plus covered balcony 17 sm plus one parking space and a storage room. Gated project, Video entry phones, Cctv, VRV provisions, High quality floorings and sanitary wear, 3 phase electricity supply, Imported fitted kitchens and wardrobes.

#### Features

| Alarm system                | Balcony                  | Bright                   |
|-----------------------------|--------------------------|--------------------------|
| CCTV                        | Ceramic tiles            | City view                |
| Connected to electric mains | Corner                   | Double glazing           |
| Easy access to main roads   | En suite shower          | Entrance gate, automated |
| Fitted wardrobes            | Fly screens              | Garden                   |
| Guest WC                    | Heart of city center     | Irrigation system        |
| Luxury specifications       | Modern design            | Near amenities           |
| Near bus route              | Pressurized water system | Shower                   |
| Sound insulation            | Thermal insulation       | Veranda                  |