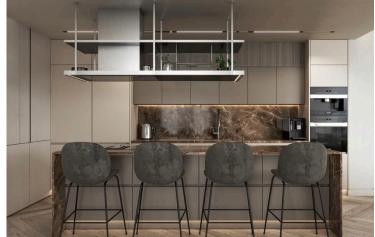

#### Description

Two bedroom apt with internal space 85sm plus covered balcony 17 sm plus one parking space and a storage room. Gated project, Video entry phones, Cctv, VRV provisions, High quality floorings and sanitary wear, 3 phase electricity supply, Imported fitted kitchens and wardrobes.