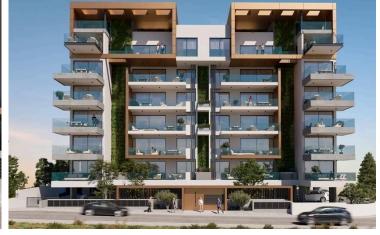

#### Description

Two bedroom apt with internal space 85sm plus covered balcony 17 sm plus one parking space and a storage room. Gated project, Video entry phones, Cctv, VRV provisions, High quality floorings and sanitary wear, 3 phase electricity supply, Imported fitted kitchens and wardrobes.

Imported doors and wardrobes, Garden with automatic irrigation system, Common electricity consumption covered from photovoltaic system, Pressuriser, Water Solar panels and Full compliance with legislation re: thermoinsulation. Energy category A building Commencing june 2022 Completion november 2023 Limitted availability