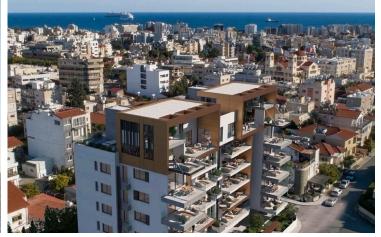

# SUPER LUXURY CENTRALLY LOCATED TWO BEDROOM APARTMENT IN AGIA ZONI

♀ Agias Zonis, Limassol

€450,000 +vat

#### Description

Two bedroom apt with internal space 85sm plus covered balcony 17 sm plus one parking space and a storage room. Gated project, Video entry phones, Cctv, VRV provisions, High quality floorings and sanitary wear, 3 phase electricity supply, Imported fitted kitchens and wardrobes.