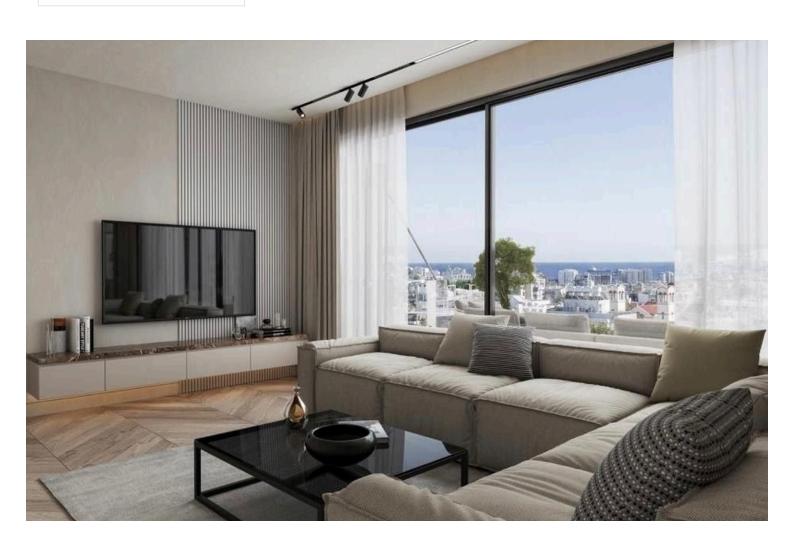

## **Description**

Two bedroom apt with internal space 85sm plus covered balcony 17 sm plus one parking space and a storage room. Gated project, Video entry phones, Cctv, VRV provisions, High quality floorings and sanitary wear, 3 phase electricity supply, Imported fitted kitchens and wardrobes.

Imported doors and wardrobes, Garden with automatic irrigation system, Common electricity consumption covered from photovoltaic system, Pressuriser, Water Solar panels and Full compliance with legislation re: thermoinsulation.

Near bus route

Sound insulation

Balcony

Ceramic tiles

Corner

En suite shower

Fly screens

Heart of city center

Modern design

Pressurized water system

Thermal insulation

Bright

City view

Double glazing

Entrance gate, automated

Garden