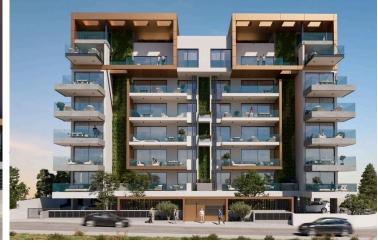

## **Description**

Two bedroom apt with internal space 85sm plus covered balcony 17 sm plus one parking space and a storage room. Gated project, Video entry phones, Cctv, VRV provisions, High quality floorings and sanitary wear, 3 phase electricity supply, Imported fitted kitchens and wardrobes.

## **Facilities**

Aircondition, Provision

Gated complex

Parking, Covered

Storage

Childrens playground

Heating, Provision

Solar photovoltaic panels

Elevator

Landscaped garden

Solar water heater