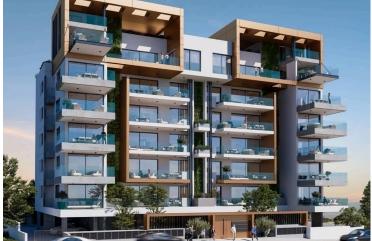

# **Overview**

## **Description**

Two bedroom apt with internal space 85sm plus covered balcony 17 sm plus one parking space and a storage room. Gated project, Video entry phones, Cctv, VRV provisions, High quality floorings and sanitary wear, 3 phase electricity supply, Imported fitted kitchens and wardrobes.