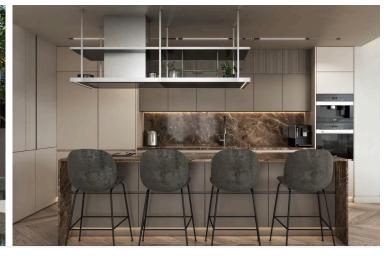

## **Description**

Two bedroom apt with internal space 85sm plus covered balcony 17 sm plus one parking space and a storage room. Gated project, Video entry phones, Cctv, VRV provisions, High quality floorings and sanitary wear, 3 phase electricity supply, Imported fitted kitchens and wardrobes.