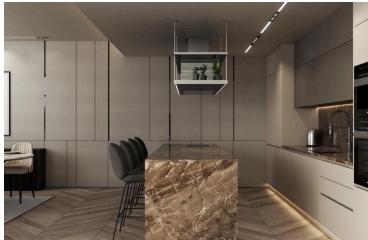

## **Description**

Two bedroom apt with internal space 85sm plus covered balcony 17 sm plus one parking space and a storage room. Gated project, Video entry phones, Cctv, VRV provisions, High quality floorings and sanitary wear, 3 phase electricity supply, Imported fitted kitchens and wardrobes.

## **Features**

Alarm system

**CCTV** 

Connected to electric mains

Easy access to main roads

Fitted wardrobes

Guest WC

Luxury specifications