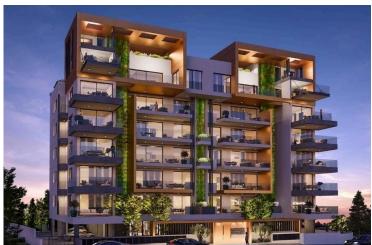

# **Overview**

## **Description**

Two bedroom apt with internal space 85sm plus covered balcony 17 sm plus one parking space and a storage room. Gated project, Video entry phones, Cctv, VRV provisions, High quality floorings and sanitary wear, 3 phase electricity supply, Imported fitted kitchens and wardrobes.