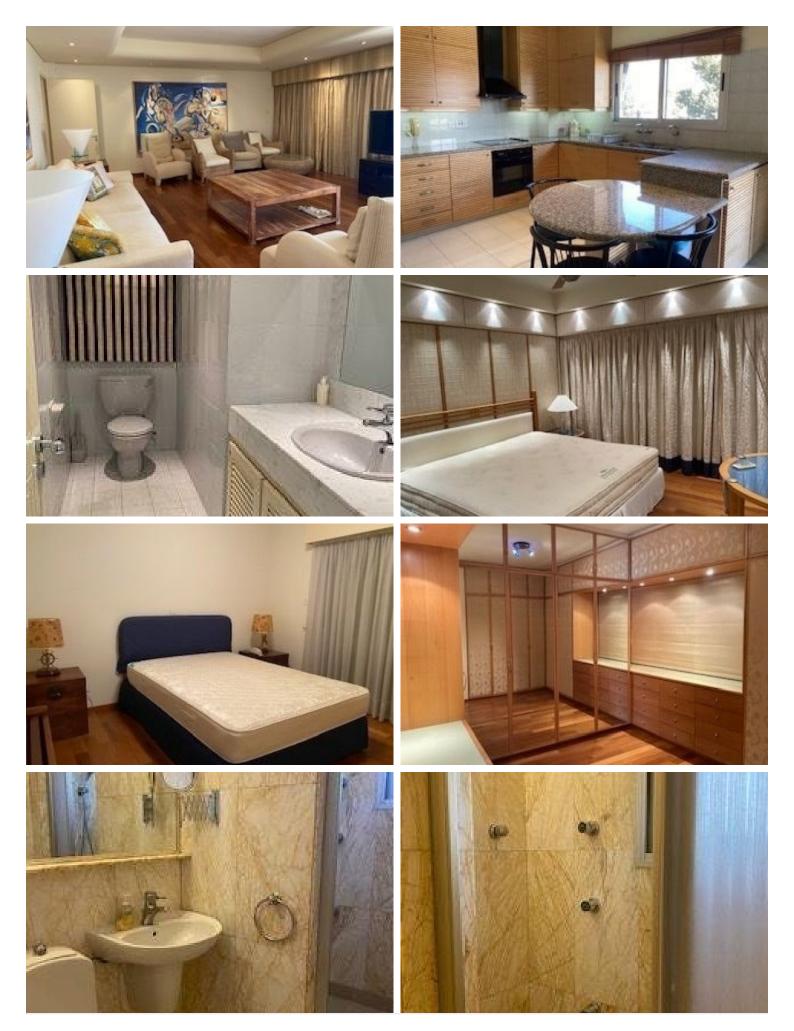

# **Description**

A beautiful two bedroom apartment near the sea city available for long term rent. Comes fully furnished, with electrical appliances, covered parking, rich garden in the front side of the building, storage and all amenities very close to the property.

Consists of the two bedrooms, a big separate bedroom which is used as a wordrobe, guest toilet, bathroom, big living room, separate kitchen and the two verandas, one next to the kitchen and the other just next to the living room, offering nice view.