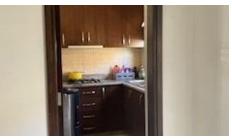

Built in plot of 990 sqm in 2006 with covered areas and is in great condition. Ground floor consists of the living room, guest toilet with shower, separate kitchen with sitting area and one bedroom. Upper floor with the three bedrooms, master bedroom with ensuite jacuzzi ans walking closet and the main bathroom. Has also storage room, attic, fireplace, a/c in the bedrooms, diesel heating, covered parking with electric door for two years and two more uncovered.