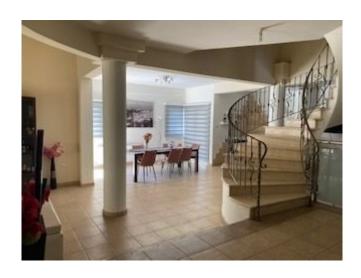

Built in plot of 990 sqm in 2006 with covered areas and is in great condition. Ground floor consists of the living room, guest toilet with shower, separate kitchen with sitting area and one bedroom. Upper floor with the three bedrooms, master bedroom with ensuite jacuzzi ans walking closet and the main bathroom. Has also storage room, attic, fireplace, a/c in the bedrooms, diesel heating, covered parking with electric door for two years and two more uncovered.

#### **Features**

Bath Shower

Easy access to main roads Easy access to highway
Spacious rooms Municipal water/sewage

Balcony, back Balcony, front

Balcony Fitted wardrobes

Entrance gate Garden

Garden, large Internal stairs