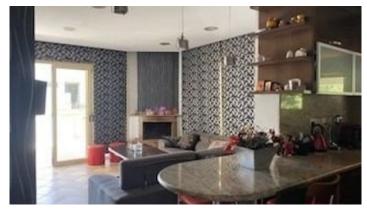

Built in plot of 990 sqm in 2006 with covered areas and is in great condition. Ground floor consists of the living room, guest toilet with shower, separate kitchen with sitting area and one bedroom. Upper floor with the three bedrooms, master bedroom with ensuite jacuzzi ans walking closet and the main bathroom. Has also storage room, attic, fireplace, a/c in the bedrooms, diesel heating, covered parking with electric door for two years and two more uncovered.

Indoor Fireplace

Barbeque Kitchen appliances