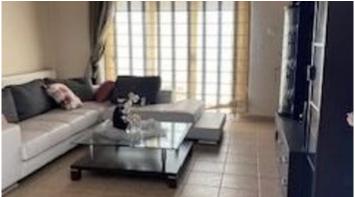

Built in plot of 990 sqm in 2006 with covered areas and is in great condition. Ground floor consists of the living room, guest toilet with shower, separate kitchen with sitting area and one bedroom. Upper floor with the three bedrooms, master bedroom with ensuite jacuzzi ans walking closet and the main bathroom. Has also storage room, attic, fireplace, a/c in the bedrooms, diesel heating, covered parking with electric door for two years and two more uncovered.