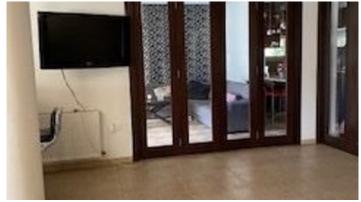

Built in plot of 990 sqm in 2006 with covered areas and is in great condition. Ground floor consists of the living room, guest toilet with shower, separate kitchen with sitting area and one bedroom. Upper floor with the three bedrooms, master bedroom with ensuite jacuzzi ans walking closet and the main bathroom. Has also storage room, attic, fireplace, a/c in the bedrooms, diesel heating, covered parking with electric door for two years and two more uncovered.