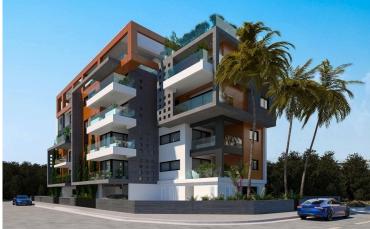

#### Description

This project is in Tsiflikoudia area, Limassol. It consists of 15, 1, 2, 3 & 4 bedroom luxurious apartments, spacious and functional, with covered parking spaces and storage rooms.

All the materials, tiles and sanitary ware are of highest quality. It is ideal to satisfy even the most demanding clients who are seeking a special residence and therefore a better quality of life.

#### **Facilities**

| Aircondition, Provision          | Elevator               | Gated complex             |
|----------------------------------|------------------------|---------------------------|
| Parking, Covered                 | Solar water heater     | Storage                   |
|                                  |                        |                           |
| Features                         |                        |                           |
| Alarm system (provision)         | Balcony                | City view                 |
| Combined kitchen and dining area | Double glazing         | Easy access to main roads |
| Guest WC                         | Luxury specifications  | Marble flooring           |
| Modern design                    | Municipal water/sewage | Near amenities            |
| Near bus route                   | Painted                | Rental potential          |
| Shower                           |                        |                           |