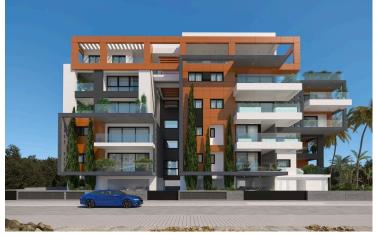

#### Description

This project is in Tsiflikoudia area, Limassol. It consists of 15, 1, 2, 3 & 4 bedroom luxurious apartments, spacious and functional, with covered parking spaces and storage rooms.

All the materials, tiles and sanitary ware are of highest quality. It is ideal to satisfy even the most demanding clients who are seeking a special residence and therefore a better quality of life.

#### **Facilities**

| Aircondition, Provision          | Elevator               | Gated complex             |
|----------------------------------|------------------------|---------------------------|
| Parking, Covered                 | Solar water heater     | Storage                   |
|                                  |                        |                           |
| Features                         |                        |                           |
| Alarm system (provision)         | Balcony                | City view                 |
| Combined kitchen and dining area | Double glazing         | Easy access to main roads |
| Guest WC                         | Luxury specifications  | Marble flooring           |
| Modern design                    | Municipal water/sewage | Near amenities            |
| Near bus route                   | Painted                | Rental potential          |
| Shower                           |                        |                           |