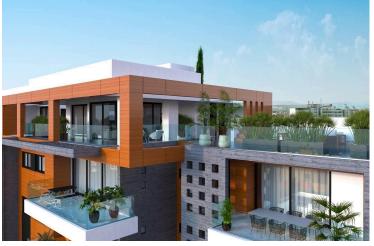

#### Description

This project is in Tsiflikoudia area, Limassol. It consists of 15, 1, 2, 3 & 4 bedroom luxurious apartments, spacious and functional, with covered parking spaces and storage rooms.

All the materials, tiles and sanitary ware are of highest quality. It is ideal to satisfy even the most demanding clients who are seeking a special residence and therefore a better quality of life.

#### **Facilities**

| Aircondition, Provision          | Elevator               | Gated complex             |
|----------------------------------|------------------------|---------------------------|
| Parking, Covered                 | Solar water heater     | Storage                   |
|                                  |                        |                           |
| Features                         |                        |                           |
| Alarm system (provision)         | Balcony                | City view                 |
| Combined kitchen and dining area | Double glazing         | Easy access to main roads |
| Guest WC                         | Luxury specifications  | Marble flooring           |
| Modern design                    | Municipal water/sewage | Near amenities            |
| Near bus route                   | Painted                | Rental potential          |
| Shower                           |                        |                           |