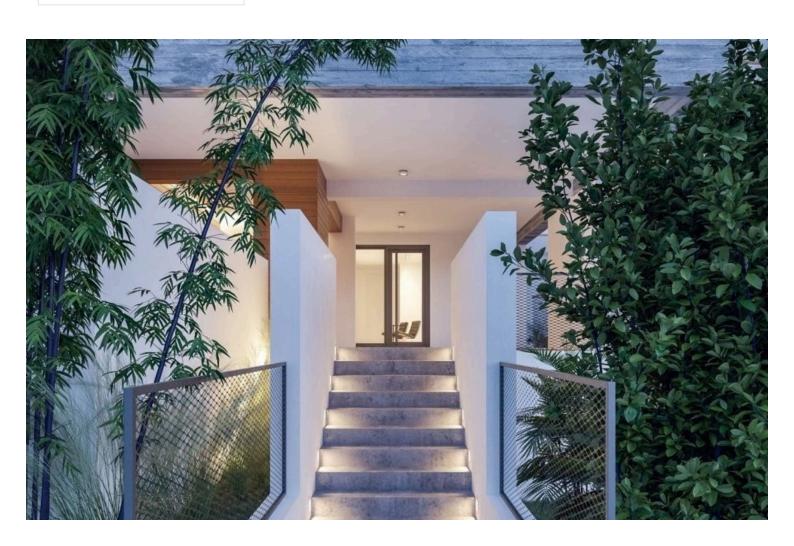

## **Description**

This project is in Panthea area, Limassol. It consists of 2 and 3 bedroom luxurious apartments in a four floor building, spacious and functional, with covered parking spaces and storage rooms.

### **Features**

Balcony

Combined kitchen and dining

Easy access to highway

Guest WC

Modern design

Panoramic view

Veranda

Entrance gate

Marble flooring

Near bus route

Sea view