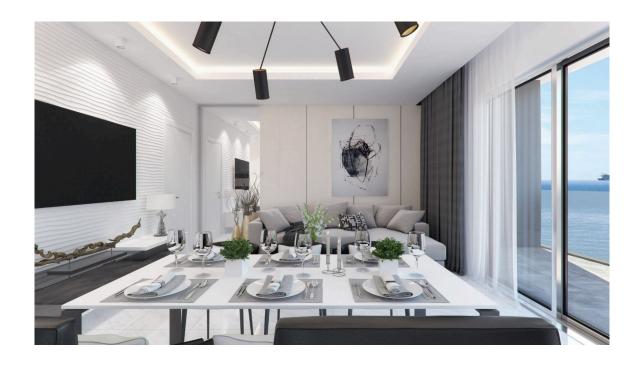

### Description

**Status** 

The Project is located in Neapolis, a famous commercial center in Limassol, just over 100 meters from the beautiful and prosperous promenade, and a 1 minute walk to the beach. It is prosperous and convenient, sitting in a prime location, adjacent to Limassol landmarks, and enjoying the most beautiful sea views.

#### **Features**

Shower Heart of city center

Combined kitchen and dining area Connected to electric mains

Municipal water/sewage Balcony
Pressurized water system Painted

Bright City view

Alarm system, Provision Double glazing

Guest WC Veranda

CCTV, Provision En suite Shower
Luxury specifications Modern design

Panoramic view Walking distance to beach

Near bus route Near amenities