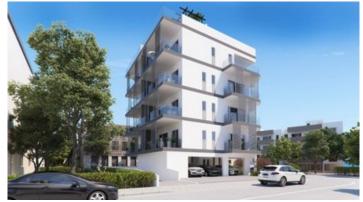

### Description

**Status** 

The Project is located in Neapolis, a famous commercial center in Limassol, just over 100 meters from the beautiful and prosperous promenade, and a 1 minute walk to the beach. It is prosperous and convenient, sitting in a prime location, adjacent to Limassol landmarks, and enjoying the most beautiful sea views.

Floor

It is created by a famous Italian designer, with a modern appearance, bright and simple colors, and unique temperament into the beautiful

Mediterranean city center. The apartment is divided into 4 floors of residences, the first floor and basement are garage spaces, and each owner is equipped with storage rooms on the garage floor The spacious and bright apartment is an excellent choice for self occupation and business investment. The main apartment types are 83 square meters of 2 bedrooms and 50 square meters of 1 bedroom In the seaside commercial center with an inch of land, it is worth owning whether it is self occupation or investment.