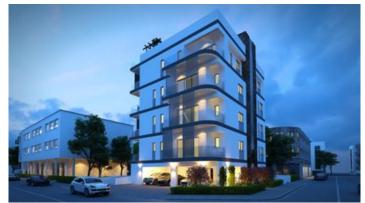

# TWO BEDROOM APARTMENT IN NEAPOLIS AREA IN LIMASSOL WITH SEA VIEWS AND WALKING DISTANCE TO THE BEACH

**Q** Limassol, Neapolis

50178300

3/4

Price €688,800 +VAT Type Apartment

Bedrooms 2 Bathrooms

**Covered parking** 15 m<sup>2</sup> **Year of Construction** 2022

Floor

It is created by a famous Italian designer, with a modern appearance, bright and simple colors, and unique temperament into the beautiful

Mediterranean city center. The apartment is divided into 4 floors of residences, the first floor and basement are garage spaces, and each owner is equipped with storage rooms on the garage floor The spacious and bright apartment is an excellent choice for self occupation and business investment. The main apartment types are 83 square meters of 2 bedrooms and 50 square meters of 1 bedroom In the seaside commercial center with an inch of land, it is worth owning whether it is self occupation or investment.